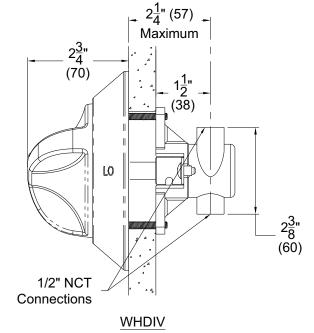

## **FEATURES:**

- Bronze Diverter Valve Body
- Chrome Plated Brass Escutcheon with High Polish Finish
- Tri-Lever Ligature Resistant Handle is all-metal and provides ADA Compliance throughout the full operating
- 1/2" NCT Inlet Port and Outlet Port Connections

## **WHDIV**

- Patented D697,591
- •D Acorn Engineering Co.