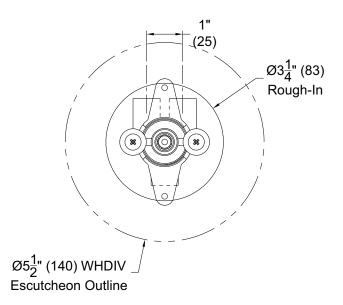

## **FEATURES:**

- Bronze Diverter Valve Body
- Chrome Plated Brass Escutcheon with High Polish Finish
- Tri-Lever Ligature Resistant Handle is all-metal and provides ADA Compliance throughout the full operating
- 1/2" NCT Inlet Port and Outlet Port Connections

## **WHDIV**

- Patented D697,591
- •D Acorn Engineering Co.