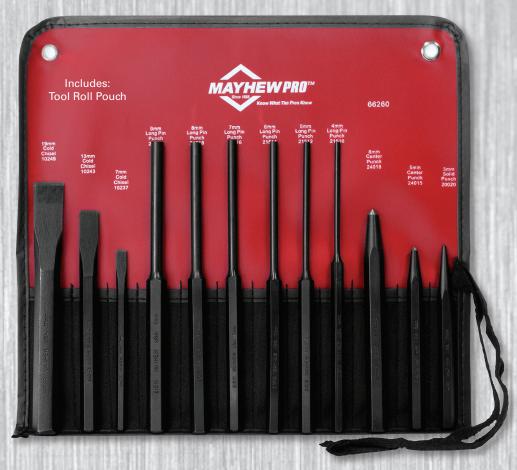

## 12 Piece Metric Punch & Chisel Kit

## A professional selection of the most popular Punches & Chisels

- Exact fit metric sizes
- Extra long pins offer the greatest depth of penetration
- Select sizes fit most applications
- Struck ends are tempered to help reduce chipping
- Black oxide finish for additional rust protection & professional appearance
- Heavy duty, full-shank heat treated tool steel for maximum durability & exceptional strength

| Item  | De   | escription   | 0AL           | Body<br>Size   | Body<br>Type | Pin<br>Size | Blade<br>Width | Weight<br>(kg/lbs) |
|-------|------|--------------|---------------|----------------|--------------|-------------|----------------|--------------------|
| 10237 | 7mm  | Cold Chisel  | 125mm (4.92") | 7mm (1/4")     | Hex          | N/A         | 7mm (1/4")     | 0.03 (0.07)        |
| 10243 | 13mm | Cold Chisel  | 150mm (5.90") | 11.1mm (7/16") | Hex          | N/A         | 13mm (1/2")    | 0.11 (0.25)        |
| 10249 | 19mm | Cold Chisel  | 180mm (7.08") | 15.9mm (5/8")  | Hex          | N/A         | 19mm (3/4")    | 0.27 (0.59)        |
| 20020 | 3mm  | Solid Punch  | 125mm (4.92") | 9.5mm (3/8")   | Hex          | 3mm (1/8")  | N/A            | 0.07 (0.15)        |
| 21510 | 4mm  | Pin Punch    | 200mm (7.87") | 7.9mm (5/16")  | Hex          | 4mm (3/16") | N/A            | 0.06 (0.13)        |
| 21512 | 5mm  | Pin Punch    | 200mm (7.87") | 9.5mm (3/8")   | Hex          | 5mm (3/16") | N/A            | 0.78 (0.17)        |
| 21514 | 6mm  | Pin Punch    | 200mm (7.87") | 9.5mm (3/8")   | Hex          | 6mm (1/4")  | N/A            | 0.09 (0.19)        |
| 21516 | 7mm  | Pin Punch    | 200mm (7.87") | 9.5mm (3/8")   | Hex          | 7mm (1/4")  | N/A            | 0.09 (0.20)        |
| 21518 | 8mm  | Pin Punch    | 200mm (7.87") | 11.1mm (7/16") | Hex          | 8mm (5/16") | N/A            | 1.24 (2.73)        |
| 21519 | 9mm  | Pin Punch    | 200mm (7.87") | 12.7mm (1/2")  | Hex          | 9mm (3/8")  | N/A            | 0.16 (0.35)        |
| 24015 | 5mm  | Center Punch | 125mm (4.92") | 9.5mm (3/8")   | Hex          | 5mm (3/16") | N/A            | 0.07 (0.15)        |
| 24018 | 8mm  | Center Punch | 150mm (5.90") | 12.7mm (1/2")  | Hex          | 8mm (5/16") | N/A            | 0.15 (0.33)        |