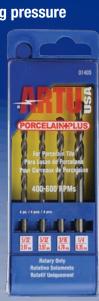

<sup>\*</sup> Carded bits include 5/32" pilot bit

01405

| Sizes | ITEM NO.<br>Carded | ITEM NO.<br>Bulk | DIAMETER     | FLUTE<br>Length | OVERALL<br>Length | SHANK    |
|-------|--------------------|------------------|--------------|-----------------|-------------------|----------|
|       | 01425*             | 01416            | 5/32"        | 1-1/2"          | 3-1/8"            | Straight |
|       | 01430*             | 01418            | 3/16"        | 1-7/8"          | 3-1/2"            | Straight |
|       | 01435*             | 01420            | 1/4"         | 2-3/8"          | 4-1/8"            | Straight |
|       | 01440*             | 01422            | 5/16"        | 2-3/8"          | 4-1/2"            | Straight |
|       | 01445*             | 01424            | 3/8"         | 3-1/8"          | 5-5/16"           | Straight |
|       |                    | 01426            | 1/2"         | 3-5/8"          | 6-1/4"            | 3/8"     |
|       | ITEM               | NO. OF           | DECODIDATION |                 |                   |          |
| šet   | NUMBER             | PIECES           | DESCRIPTION  |                 |                   |          |