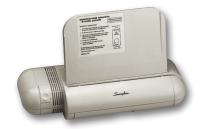

#### Electric **Punches**

Automatic, effortless punching for frequent use and large jobs when speed and accuracy are critical