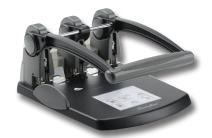

# Swingline. Choose the right paper punch for your needs.

#### Electric **Punches**







Automatic, effortless punching for frequent use and large jobs when speed and accuracy are critical

### **Heavy-Duty Punches**





For tackling high volume jobs from 24 to 300 sheets

#### Desktop **Punches**







For everyday punching and easy accessibility at your workstation Reduced effort options make high volume jobs a snap

#### 2 Hole **Punches**





2 hole punches for any size project up to 40 sheets

## Swingline® Jam Free Guarantee



Any Swingline product marked with this icon is guaranteed to perform at the highest standards, including no jamming, for the length of the warranty (assuming normal product usage) or ACCO Brands will replace the product.