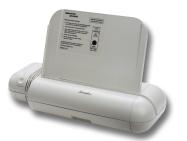

#### Electric **Punches**

Automatic, effortless punching for frequent use and large jobs when speed and accuracy are critical