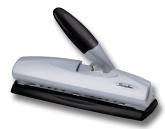

# Swingline. Choose the right paper punch for your needs.

#### Electric **Punches**







Automatic, effortless punching for frequent use and large jobs when speed and accuracy are critical

### **Heavy-Duty Punches**





For tackling high volume jobs from 24 to 300 sheets

#### Desktop **Punches**







For everyday punching and easy accessibility at your workstation Reduced effort options make high volume jobs a snap

#### 2 Hole **Punches**





2 hole punches for any size project up to 40 sheets

## Swingline® Jam Free Guarantee



Any Swingline product marked with this icon is guaranteed to perform at the highest standards, including no jamming, for the length of the warranty (assuming normal product usage) or ACCO Brands will replace the product.