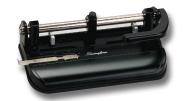

# Swingline. Choose the right paper punch for your needs.

#### Electric **Punches**







Automatic, effortless punching for frequent use and large jobs when speed and accuracy are critical

### **Heavy-Duty Punches**





For tackling high volume jobs from 24 to 300 sheets

#### Desktop **Punches**







For everyday punching and easy accessibility at your workstation Reduced effort options make high volume jobs a snap

#### 2 Hole **Punches**





2 hole punches for any size project up to 40 sheets

## Swingline® Jam Free Guarantee



Any Swingline product marked with this icon is guaranteed to perform at the highest standards, including no jamming, for the length of the warranty (assuming normal product usage) or ACCO Brands will replace the product.