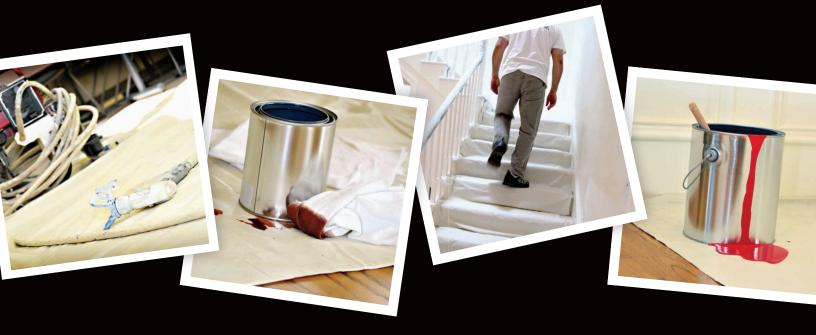

## PREMIUM LEAKPROOF DROPCLOTH

225% more slip resistant and 20% more drapable than 10oz canvas, the Eliminator gives you leakproof protection that stays put where you place it. Make sure to use the coated side down. Professional grade, crack-resistant butyl works well in hot or cold temperatures, never sticking or cracking. Reduce messy clean ups by protecting your jobsite with the Eliminator.