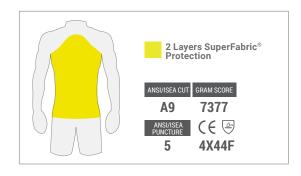

## **PROTECTION ZONES:**

## **FEATURES:**

No more snags, punctures, abrasions, or cuts to your arms and torso. HexArmor® industrial aprons and body protection outperform, outlast, and fit better than the competition. HexArmor® is an exclusive licensee of SuperFabric® brand material. HexArmor® body protection with SuperFabric®\* technology provides industry-leading cut resistance, giving you the protection you need most, where you need it.