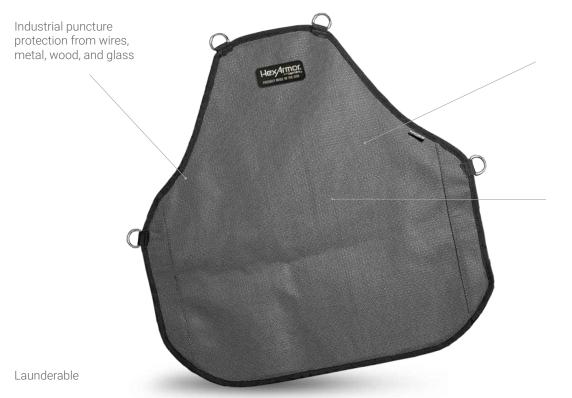

# **Arm & Body Protection**

SuperFabric® brand materials provides industry-leading cut resistance

Constructed with 2 layers for heavy duty protection

**AP102222** 20" x 22" Apron

## **FEATURES:**

No more snags, punctures, abrasions, or cuts to your arms and torso. HexArmor® industrial aprons and body protection outperform, outlast, and fit better than the competition. HexArmor® is an exclusive licensee of SuperFabric® brand material. HexArmor® body protection with SuperFabric®\* technology provides industry-leading cut resistance, giving you the protection you need most, where you need it.

#### **ATTRIBUTES:**

| Style: | Industrial Apron |
|--------|------------------|
| Sizes: | One Size         |