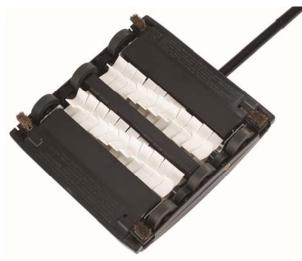

## Great for Foodservice!

- Corner Brushes
- Floating head
- Easy-empty dirt bin
- Comfortable grip
- Soft rubber wheels conform to a variety of floor surfaces
- For low pile carpet and bare floors
- Dual debris canisters
- 9.5 inch cleaning path
- Weight 4.1 lbs.
- UPC: 011120224467 Pack Dimensions 10" x 4.75" x 12"
- 4 Pack Master 10011120053163
- Master Pack Dimensions 10.75" x 19.5" x 12.75"