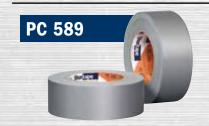

Duct tape isn't a one-size-fits-all solution. But, when the job calls for aggressive stick and superior performance, ShurGRIP duct tapes deliver.

ShurGRIP® light duty cloth duct tape that offers aggressive adhesive and best-in-class performance for sealing, seaming, repairing, holding and waterproofing applications. Co-extruded PC 589 is a 7 mil duct tape that offers superior adhesion with quick stick; all-weather durability, even in hot, humid, cold or wet conditions; excellent holding power for indoor and outdoor use; and easy tearability.