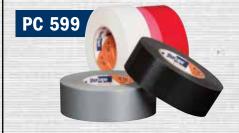

ShurGRIP® heavy duty cloth duct tape offers aggressive adhesive and best-in-class performance for sealing, seaming, repairing, holding and waterproofing applications, as well as for tasks in the restoration industry. A co-extruded, 9 mil repair duct tape, PC 599 provides superior adhesion with quick stick; all-weather durability, even in hot, humid, cold or wet conditions; excellent holding power for indoor and outdoor use; and easy tearability to finish jobs with speed and ease.