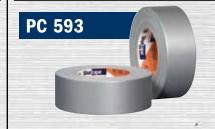

ShurGRIP® medium duty cloth duct tape offers aggressive adhesive and best-in-class performance for sealing, seaming, repairing, holding and waterproofing applications, as well as for tasks in the restoration industry. PC 593 is an 8 mil co-extruded duct tape that delivers superior adhesion with quick stick; all-weather durability, even in hot, humid, cold or wet conditions; excellent holding power for indoor and outdoor use; and easy tearability.