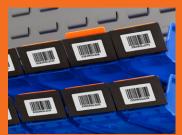

## **FEATURES**

1 Extra-large label holder face accepts up to 2" x 4" adhesive label (Akro-Mils 29203 recommended)

Orange Kanban flag slides out to indicate bin needs refilled 2

4 Can be used on bins with the large label area facing upward or downward for easy viewing and scanning

akro-mils.com

Install on the bin with the label area

facing downward for viewing on high shelves or louvers.

Brightly colored Kanban flag clearly indicates contents need refilled, even from a distance.

1293 South Main Street, Akron, Ohio 44301 • Tel: 800.253.2467 • Fax: 330.761.6348 • sales@akro-mils.com In Canada: Ak-West, Inc. • Tel: 877.979.8940 • Fax: 403.225.1696 • sales@ak-westinc.com • ak-westinc.com