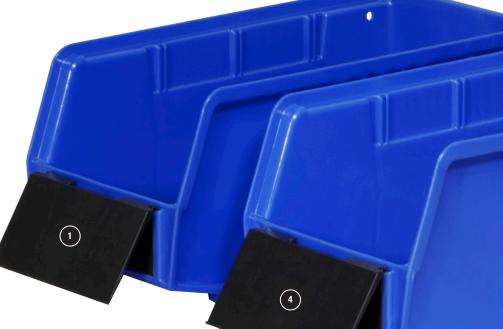

## Kanban Extended Label Holder

Turn any bin storage system into a complete Kanban system!

- Slide out the orange flag to indicate that the bin needs refilled
- Label holder can be installed facing upward to view on low shelves or downward for high shelves

## **FEATURES**

1 Extra-large label holder face accepts up to 2" x 4" adhesive label (Akro-Mils 29203 recommended)

Orange Kanban flag slides out to indicate bin needs refilled 2

4 Can be used on bins with the large label area facing upward or downward for easy viewing and scanning

akro-mils.com

Install on the bin with the label area

facing downward for viewing on high shelves or louvers.

Brightly colored Kanban flag clearly indicates contents need refilled, even from a distance.

1293 South Main Street, Akron, Ohio 44301 • Tel: 800.253.2467 • Fax: 330.761.6348 • sales@akro-mils.com In Canada: Ak-West, Inc. • Tel: 877.979.8940 • Fax: 403.225.1696 • sales@ak-westinc.com • ak-westinc.com