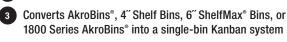

## **FEATURES**

1 Extra-large label holder face accepts up to 2" x 4" adhesive label (Akro-Mils 29203 recommended)

Orange Kanban flag slides out to indicate bin needs refilled 2

4 Can be used on bins with the large label area facing upward or downward for easy viewing and scanning