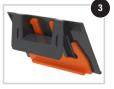

## **FEATURES**

1 Extra-large label holder face accepts up to 2" x 4" adhesive label (Akro-Mils 29203 recommended)

Orange Kanban flag slides out to indicate bin needs refilled 2

4 Can be used on bins with the large label area facing upward or downward for easy viewing and scanning