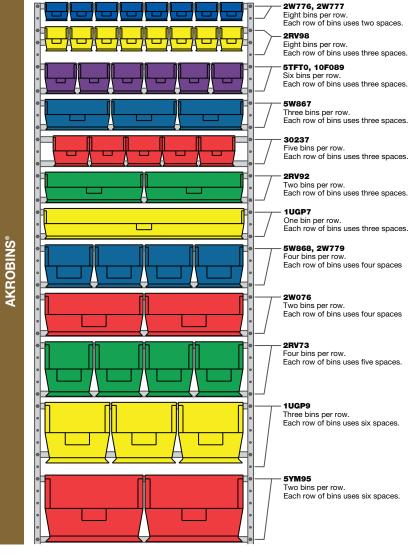

## 6GDL3, 6GDL5, 6GDL7

Eight bins per row.
Each row of bins uses two spaces.

Six bins per row.

Three bins per row.

Each row of bins uses four spaces.

Each row of bins uses three spaces.

| Number of Rails/Spaces |   |                         |                              |
|------------------------|---|-------------------------|------------------------------|
| Mode<br>Numbe          |   | otal Number<br>of Rails | Number of<br>Vertical Spaces |
| 3AA11                  | ı | 16                      | 24                           |
| 5YM9                   | ) | 16 per side             | 24 per side                  |
| 5W88                   | В | 12 per side             | 12 per side                  |