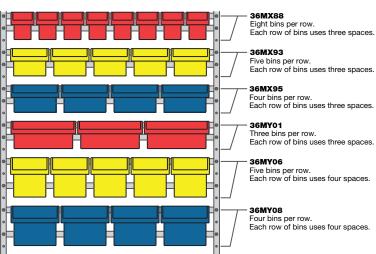

## **Rail Rack & Bin Combination Guide**

for hanging bins & Louvered Panels manufactured by ##AKRO-MILS









UNIVERSAL HANGING BINS

## 6GDL3, 6GDL5, 6GDL7

Eight bins per row.
Each row of bins uses two spaces.

Six bins per row.

Three bins per row.

Each row of bins uses four spaces.

Each row of bins uses three spaces.







| Number of Rails/Spaces |   |                         |                              |
|------------------------|---|-------------------------|------------------------------|
| Mode<br>Numbe          |   | otal Number<br>of Rails | Number of<br>Vertical Spaces |
| 3AA11                  | ı | 16                      | 24                           |
| 5YM9                   | ) | 16 per side             | 24 per side                  |
| 5W88                   | В | 12 per side             | 12 per side                  |