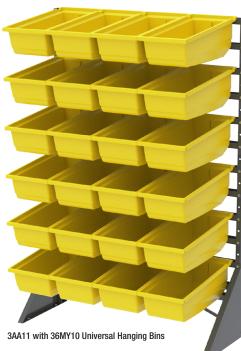

## **Rail Rack & Bin Combination Guide**

for hanging bins & Louvered Panels manufactured by ##AKRO-MILS

UNIVERSAL HANGING BINS

## 6GDL3, 6GDL5, 6GDL7

Eight bins per row.
Each row of bins uses two spaces.

Six bins per row.

Three bins per row.

Each row of bins uses four spaces.

Each row of bins uses three spaces.

| Number of Rails/Spaces |   |                         |                              |
|------------------------|---|-------------------------|------------------------------|
| Mode<br>Numbe          |   | otal Number<br>of Rails | Number of<br>Vertical Spaces |
| 3AA11                  | ı | 16                      | 24                           |
| 5YM9                   | ) | 16 per side             | 24 per side                  |
| 5W88                   | В | 12 per side             | 12 per side                  |