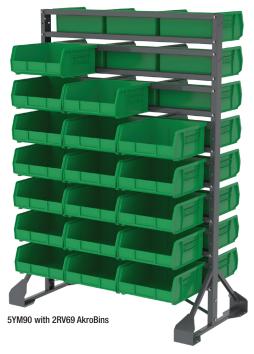

## **Rail Rack & Bin Combination Guide**

for hanging bins & Louvered Panels manufactured by ##AKRO-MILS









UNIVERSAL HANGING BINS

## 6GDL3, 6GDL5, 6GDL7

Eight bins per row.
Each row of bins uses two spaces.

Six bins per row.

Three bins per row.

Each row of bins uses four spaces.

Each row of bins uses three spaces.







| Number of Rails/Spaces |   |                         |                              |
|------------------------|---|-------------------------|------------------------------|
| Mode<br>Numbe          |   | otal Number<br>of Rails | Number of<br>Vertical Spaces |
| 3AA11                  | ı | 16                      | 24                           |
| 5YM9                   | ) | 16 per side             | 24 per side                  |
| 5W88                   | В | 12 per side             | 12 per side                  |