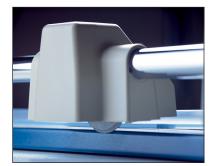

Features a ground self-sharpening rotary blade that cuts in either direction.

Automatic clamp holds work securely and prevents shifting while trimming.

| Specifications |                     |           |                 |             |
|----------------|---------------------|-----------|-----------------|-------------|
| ltem           | Cut Length          | Capacity  | Dimensions      | Floor Stand |
| 550            | 14 <sup>1</sup> /8" | 20 Sheets | 22 ¾" x 14 ½"   |             |
| 552            | 20"                 | 20 Sheets | 27 ¾" x 14 1⁄8" |             |
| 554            | 28 ¼"               | 20 Sheets | 36" x 14 1⁄8"   |             |
| 556            | 37 ¾"               | 14 Sheets | 45 ½" x 14 ½"   | # 696       |
| 558            | 51 <sup>1</sup> /8" | 12 Sheets | 58 ½" x 14 ½"   | # 698       |