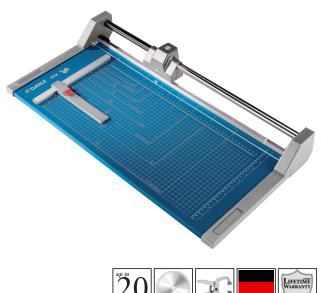

## **Rolling Trimmers** Professional Series

Rolling Trimmers are the new generation of paper cutters. Designed for safety and accuracy, the cutting blades are encased in a plastic housing that virtually eliminates the chance of personal injury. The rotary action of these trimmers allow the blade to cut in either direction and sharpen itself as it cuts. It's this self sharpening action that produces a clean burr-free cut and guarantees many years of smooth precise cutting.

Dahle Professional Rolling trimmers are designed for heavy duty applications where precision is essential. These trimmers are equipped with a ground self-sharpening blade that cuts in either direction. Most models in this series have a cutting capacity of up to 20 sheets of paper at a time and are perfect for cutting paper, trimming photographs, and large format printing. These trimmers can be wall mounted and the two larger sizes have optional floor stands.

## **Features**

- Blade is encased in a protective housing for safety
- Cuts up to 20 sheets of paper at a time (550 554)
- Self sharpening blade cuts in either direction
- Automatic paper clamp holds work securely
- Sturdy metal base with preprinted guides
- Imprinted protractor for angled cuts
- Optional stand maximizes floor space (556 558)
- German enginneered for precision and accuracy