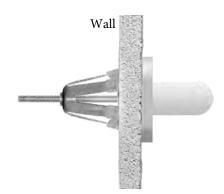

#### INSTALLATION

Includes Stainless Steel Screws to Install into Adequate Structural Blocking. Can Be Installed with WINGITS® Fasteners when blocking is not available.

#### RECOMMENDED INTEGRATION

Install into **Adequate Structural Blocking** or with WINGITS® Fasteners.

SpecSheet 20220708

© Copyright 2022 Winglt Innovations, LLC. This document contains information proprietary to Winglt Innovations, LLC that is protected by patent, copyright, and/or other proprietary rights. The information contained herein is not to be duplicated or transferred in any manner without prior written permission from Winglt Innovations, LLC.

#### **Included Hardware**

2.5" S/S Screw (6)

WINGITS® Grab Bar Fastener (GBW40) (2)

#### **Optional Hardware** (Sold Separately)

WINGITS® Reverse Grab Bar Fastener (SRGBW40) (2)

WINGITS® Structurally Engineered (RES) Grab Bar Fastener (RESGBW35) (2)