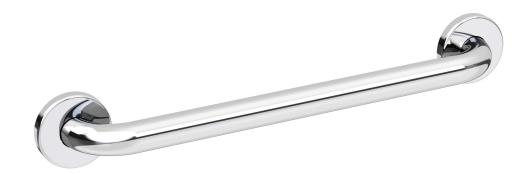

### Stainless Steel Grab Bar

### Model: WGB5

#### Features:

- Tri-linear Buff Technology Results in Unmatched Mirror Finish
- All parts are 18-8 (304) Stainless Steel tubing is 18-Gauge (1.2mm)
- Mounting Flanges are 3" (76mm) in diameter, 3/32" (2.5mm) thick, HeliArc welded to the tubing
- Mounting Flanges have 5 holes for attachment to WINGITS® Fasteners or Adequate Structural Blocking
- Meets or Exceeds all Building Codes, ADA Criteria, 2010 ADAAG and 2017 ANSI Standards
- 800lb Load Capability