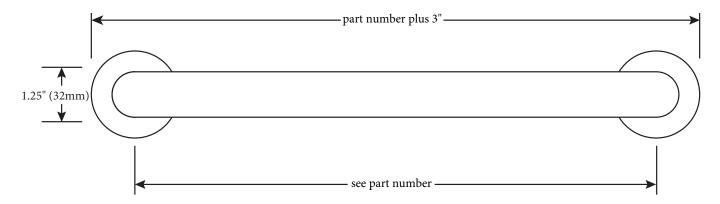

#### **MECHANICAL DATA**

Length: see part number **Height**: 3" (76mm) **Depth**: 2.75" (70mm)

Tube Diameter: 1.25" (32mm)