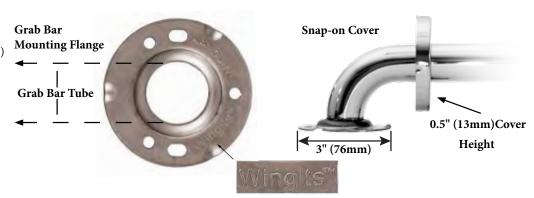

#### Features:

- Tri-linear Buff Technology Results in Unmatched Mirror Finish
- All parts are 18-8 (304) Stainless Steel tubing is 18-Gauge (1.2mm)
- Mounting Flanges are 3" (76mm) in diameter, 3/32" (2.5mm) thick, HeliArc welded to the tubing
- Mounting Flanges have 5 holes for attachment to WINGITS® Fasteners or Adequate Structural Blocking
- Meets or Exceeds all Building Codes, ADA Criteria, 2010 ADAAG and 2017 ANSI Standards
- 800lb Load Capability

#### **MECHANICAL DATA**

Length: see part number **Height**: 3" (76mm) **Depth**: 2.75" (70mm)

Tube Diameter: 1.25" (32mm)

### Top

Holes - 0.25" (6mm) Slots - 0.25" (6mm) x 0.5" (13mm) (used when installing with the WINGITS® Grab Bar Fastening System)

Bolt Circle is 2.3125" (59mm)