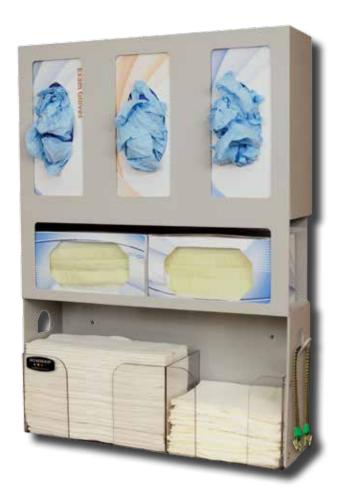

#### **Product Description:**

- Dental Organizer Holds three boxes of gloves, two boxes of face masks, multi-fold towels, and patient bibs
- Additional opening in bottom of towel section to allow quick access
- Tabs on each side to hang patient bib clips
- Keyholes for wall mounting
- Made of quartz ABS plastic and clear PETG plastic

#### **Dispenses:**

- Fits most brand name boxes as follows:
  - 3 boxes of gloves (top three compartments)
    5.0" W x 8.0" H x 4.0" D (12.7 cm x 25.4 cm x 10.2 cm)
- 2 boxes of face masks (middle compartment)
  5.0" W x 8.0" H x 4.5" D (12.7 cm x 25.4 cm x 11.4 cm)
- Bulk mulit-fold towels (lower left section)
- Patient bibs (lower right section)
- Patient bib clips (tabs on sides)