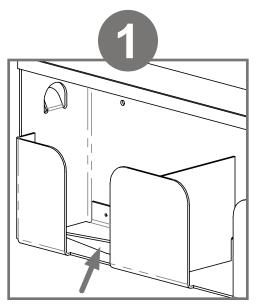

# MD-100 Dental Organizer Installation Instructions

Quarter-fold towels can be accessed through convenient bottom opening.

Incorporated tabs on both sides for hanging bib clips.

Organizer should be mounted securely to a wall through keyholes and through-holes in back with screws approved and provided by building maintenance.