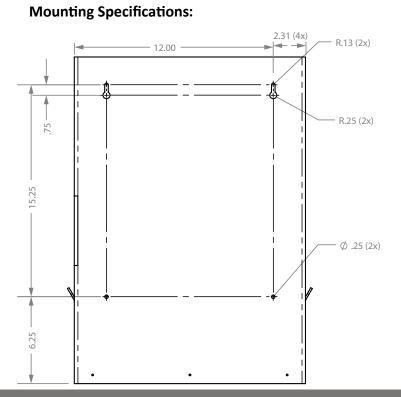

#### **Product Specifications (overall external dimensions):**

- 17.61"W x 23.50"H x 5.08"D (44.7 cm x 59.7 cm x 12.9 cm)
- 4.4 lbs (2.0 kg) approximated

Bowman Manufacturing Company, Inc. 17301 51<sup>st</sup> Ave NE, Arlington, WA 98223 T 1.800.962.4660 • F 360.435.7426 www.BowmanDispensers.com

# MD-100 Dental Organizer Installation Instructions

Quarter-fold towels can be accessed through convenient bottom opening.

Incorporated tabs on both sides for hanging bib clips.

Organizer should be mounted securely to a wall through keyholes and through-holes in back with screws approved and provided by building maintenance.