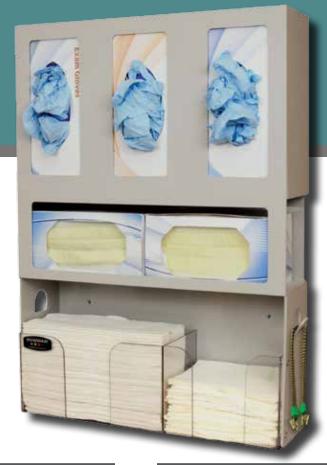

#### **Product Description:**

- Dental Organizer Holds three boxes of gloves, two boxes of face masks, multi-fold towels, and patient bibs
- Additional opening in bottom of towel section to allow quick access
- Tabs on each side to hang patient bib clips
- Keyholes for wall mounting
- Made of quartz ABS plastic and clear PETG plastic

#### **Dispenses:**

- Fits most brand name boxes as follows:
  - 3 boxes of gloves (top three compartments)
    5.0" W x 8.0" H x 4.0" D (12.7 cm x 25.4 cm x 10.2 cm)
- 2 boxes of face masks (middle compartment)
  5.0" W x 8.0" H x 4.5" D (12.7 cm x 25.4 cm x 11.4 cm)
- Bulk mulit-fold towels (lower left section)
- Patient bibs (lower right section)
- Patient bib clips (tabs on sides)