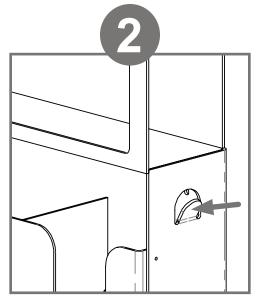

# MD-100 Dental Organizer Installation Instructions

Quarter-fold towels can be accessed through convenient bottom opening.

Incorporated tabs on both sides for hanging bib clips.

Organizer should be mounted securely to a wall through keyholes and through-holes in back with screws approved and provided by building maintenance.