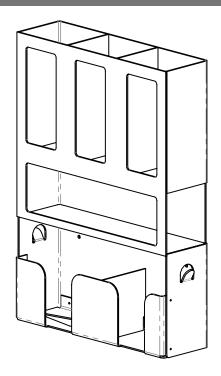

#### **Product Description:**

- Dental Organizer Holds three boxes of gloves, two boxes of face masks, multi-fold towels, and patient bibs
- Additional opening in bottom of towel section to allow quick access
- Tabs on each side to hang patient bib clips
- Keyholes for wall mounting
- Made of quartz ABS plastic and clear PETG plastic

#### **Dispenses:**

- Fits most brand name boxes as follows:
  - 3 boxes of gloves (top three compartments)
    5.0" W x 8.0" H x 4.0" D (12.7 cm x 25.4 cm x 10.2 cm)
- 2 boxes of face masks (middle compartment)
  5.0" W x 8.0" H x 4.5" D (12.7 cm x 25.4 cm x 11.4 cm)
- Bulk mulit-fold towels (lower left section)
- Patient bibs (lower right section)
- Patient bib clips (tabs on sides)