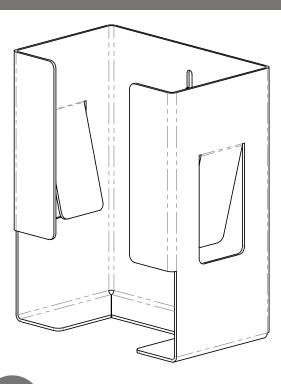

# GN100-0212 Gown Dispenser - Universal Assembly Instructions

Spring design provides a secure fit for a wide assortment of boxed products.

Open design conveniently allows dispensing of product through front and quick replenishment through top.

#### Parts included:

• Gown Dispenser

#### **Tools required:**

• No tools required for assembly of dispenser