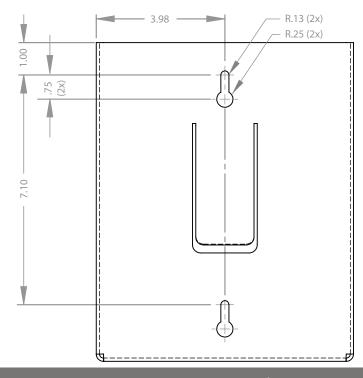

#### **Mounting Specifications:**

Dispenser should be mounted securely to a wall through keyholes in back with screws approved, and provided, by building maintenance.