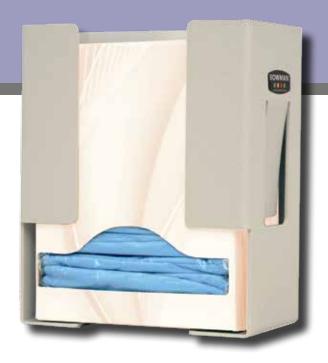

#### **Product Description:**

- Gown Dispenser Universal Boxed
- · Holds a wide range of boxed disposable gowns
- Keyholes for wall mounting
- Made of quartz ABS plastic

#### **Dispenses:**

 Most standard-size boxed disposable gowns up to 7.75"W x 10.75"H x 4.75"D (19.7 cm x 27.3 cm x 12.1 cm)

#### **Product Specifications (overall external dimensions):**

- 7.94"W x 9.88"H x 4.94"D (20.2 cm x 25.0 cm x 12.6 cm)
- 1.01 lbs (0.5 kg) approximated