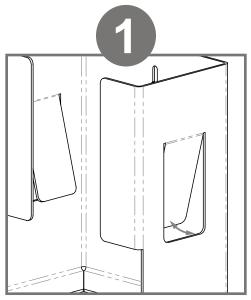

# GN100-0212 Gown Dispenser - Universal Assembly Instructions

Spring design provides a secure fit for a wide assortment of boxed products.

Open design conveniently allows dispensing of product through front and quick replenishment through top.

#### Parts included:

• Gown Dispenser

#### **Tools required:**

• No tools required for assembly of dispenser