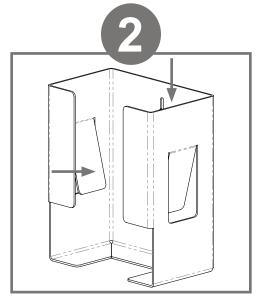

# GN100-0212 Gown Dispenser - Universal Assembly Instructions

Spring design provides a secure fit for a wide assortment of boxed products.

Open design conveniently allows dispensing of product through front and quick replenishment through top.

#### Parts included:

• Gown Dispenser

#### **Tools required:**

• No tools required for assembly of dispenser