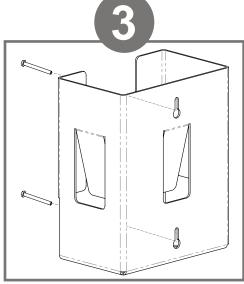

Dispenser should be mounted securely to a wall through keyholes in back with screws approved, and provided, by building maintenance.

#### Parts included:

• Gown Dispenser

#### **Tools required:**

• No tools required for assembly of dispenser