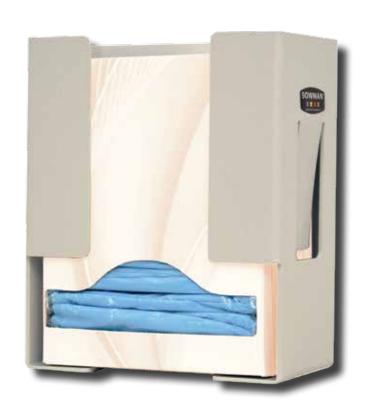

#### **Product Description:**

- Gown Dispenser Universal Boxed
- · Holds a wide range of boxed disposable gowns
- Keyholes for wall mounting
- Made of quartz ABS plastic

#### **Primary Area for Product Usage:**

- Patient care areas: ICU, medical clinics and offices, oncology, interventional radiation, labs
- Any location where PPE supplies are used for isolation and staff protection

#### **Dispenses:**

 Most standard-size boxed disposable gowns up to 7.75"W x 10.75"H x 4.75"D (19.7 cm x 27.3 cm x 12.1 cm)

#### **Product Specifications (overall external dimensions):**

- 7.94"W x 9.88"H x 4.94"D (20.2 cm x 25.0 cm x 12.6 cm)
- 1.01 lbs (0.5 kg) approximated