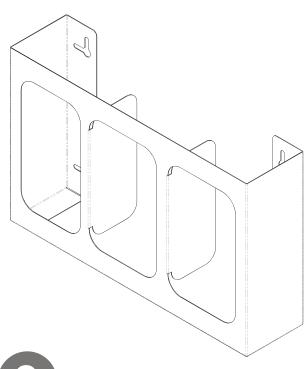

### **Product Description:**

- Glove Box Dispenser Triple with Dividers
- Holds three boxes of gloves
- Two-way keyholes for vertical or horizontal wall mounting
- Made of white powder coated steel

## GL003-0413 Glove Box Dispenser, Triple Assembly Instructions

Large openings ensure quick and easy access to product and view of dispensing glove box.

Dividers between sections enables quick, effortless stocking regardless of mounting position.