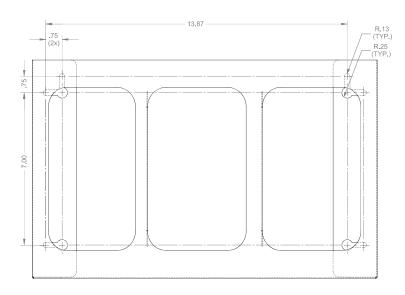

## **Product Specifications (overall external dimensions):**

- 15.87"W x 10.03"H x 3.81"D (40.3 cm x 25.5 cm x 9.7 cm)
- 2.25 lbs (1.0 kg) approximated

### **Mounting Specifications:**

Dispenser should be mounted securely to a wall through keyholes in back with screws approved and provided by building maintenance.