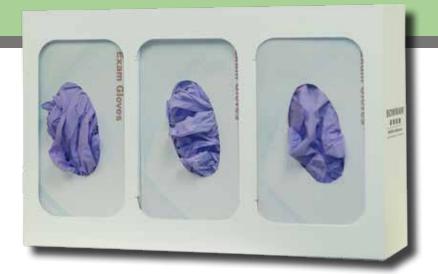

### **Product Description:**

- Glove Box Dispenser Triple with Dividers
- Holds three boxes of gloves
- Two-way keyholes for vertical or horizontal wall mounting
- Made of white powder coated steel

### **Primary Area for Product Usage:**

- All primary care areas: clinic/exam rooms, radiology, labs, physical therapy, O.R. areas, employee health
- Non-patient areas: kitchens, laundry facilities, environmental services, sterile processing

### **Dispenses:**

Most brand name standard glove boxes:

 Boxes no larger than 5.24"W x 10.00"H x 3.75"D (13.3 cm x 25.4 cm x 9.5 cm)

## GL003-0413 Glove Box Dispenser, Triple Assembly Instructions

Large openings ensure quick and easy access to product and view of dispensing glove box.

Dividers between sections enables quick, effortless stocking regardless of mounting position.