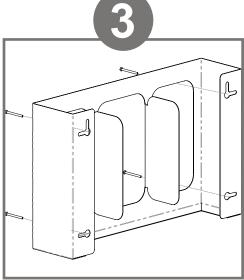

## GL003-0413 Glove Box Dispenser, Triple Assembly Instructions

Large openings ensure quick and easy access to product and view of dispensing glove box.

Dividers between sections enables quick, effortless stocking regardless of mounting position.

Dispenser should be mounted securely to a wall through keyholes in back with screws approved and provided by building maintenance.

### Parts included:

• Glove Box Dispenser

#### Tools required:

• No tools required to assemble dispenser