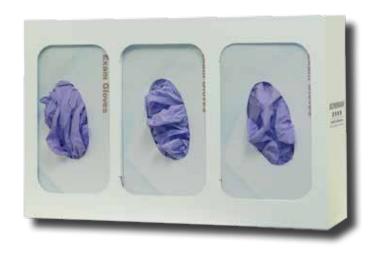

### **Product Description:**

- Glove Box Dispenser Triple with Dividers
- Holds three boxes of gloves
- Two-way keyholes for vertical or horizontal wall mounting
- Made of white powder coated steel

### **Dispenses:**

Most brand name standard glove boxes:

 Boxes no larger than 5.24"W x 10.00"H x 3.75"D (13.3 cm x 25.4 cm x 9.5 cm)