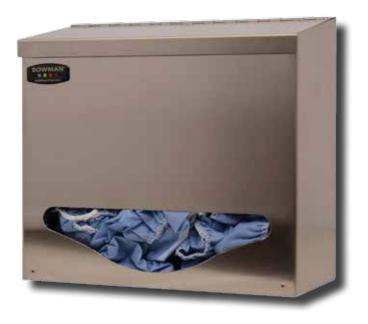

### **Product Description:**

- Bulk Dispenser Short Single Bin
- Single compartment holds a variety of personal protection apparel, including gloves, bouffant caps, shoe covers, etc.
- Hinged lid
- Keyholes for wall mounting
- Made of stainless steel

### **Primary Areas for Product Usage:**

Clean rooms and industrial usage