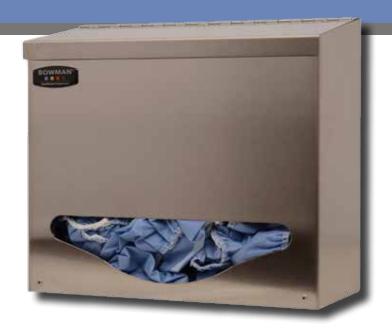

### **Product Description:**

- Bulk Dispenser Short Single Bin
- Single compartment holds a variety of personal protection apparel, including gloves, bouffant caps, shoe covers, etc.
- Hinged lid
- Keyholes for wall mounting
- Made of stainless steel

### **Primary Areas for Product Usage:**

Clean rooms and industrial usage