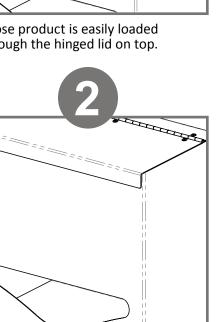

## BK002-0300 Bulk Dispenser Standard Assembly Instructions

Loose product is easily loaded through the hinged lid on top.

Unique shape of pull-opening helps to prevent overdispensing.

Dispenser should be mounted securely to a wall through keyholes in back with screws provided and approved by building maintenance.