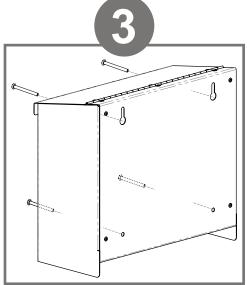

## BK002-0300 Bulk Dispenser Standard Assembly Instructions

Loose product is easily loaded through the hinged lid on top.

Unique shape of pull-opening helps to prevent overdispensing.

Dispenser should be mounted securely to a wall through keyholes in back with screws provided and approved by building maintenance.

### Parts included:

• Dispenser

### **Tools required:**

• No tools are needed to assemble dispenser.