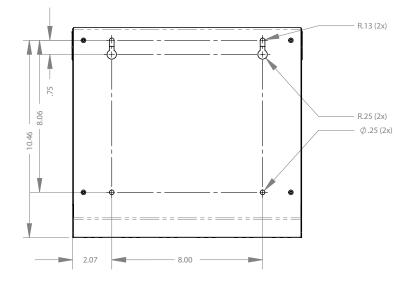

### **Product Description:**

- Bulk Dispenser Short Single Bin
- Single compartment holds a variety of personal protection apparel, including gloves, bouffant caps, shoe covers, etc.
- Hinged lid
- Keyholes for wall mounting
- Made of stainless steel

### **Primary Areas for Product Usage:**

Clean rooms and industrial usage

### **Package Specifications:**

- 14.0"W x 12.0"H x 8.5"D (35.6 cm x 30.5 cm x 21.6 cm)
- 8.00 lbs (3.63 kg) approximated

### **Product Specifications (overall external dimensions):**

- 12.21"W x 11.13"H x 5.76"D (31.0 cm x 28.3 cm x 14.6 cm)
- 5.25 lbs (2.4 kg) approximated

### **Mounting Specifications:**





## BK002-0300 Bulk Dispenser Standard Assembly Instructions



Loose product is easily loaded through the hinged lid on top.



Unique shape of pull-opening helps to prevent overdispensing.





Dispenser should be mounted securely to a wall through keyholes in back with screws provided and approved by building maintenance.

### Parts included:

• Dispenser

### **Tools required:**

• No tools are needed to assemble dispenser.



# BK002-0300 **Stainless Steel**Material Construction & Care Details

## **Advantage**

## **Designed for Long-Term Heavy-Duty Applications**

By its nature, stainless steel is resistant to corrosion and oxidation, yet the bright, easily maintained surface provides a modern and attractive appearance.

## **Major Benefits**

## Corrosion Resistance

Stainless s