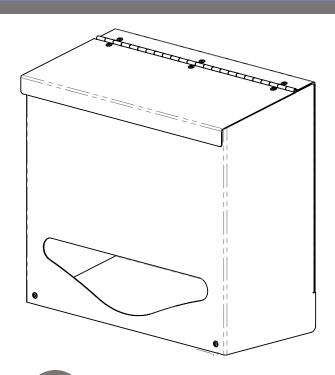

### **Product Description:**

- Bulk Dispenser Short Single Bin
- Single compartment holds a variety of personal protection apparel, including gloves, bouffant caps, shoe covers, etc.
- Hinged lid
- Keyholes for wall mounting
- Made of stainless steel

## BK002-0300 Bulk Dispenser Standard Assembly Instructions

Loose product is easily loaded through the hinged lid on top.

Unique shape of pull-opening helps to prevent overdispensing.

Dispenser should be mounted securely to a wall through keyholes in back with screws provided and approved by building maintenance.