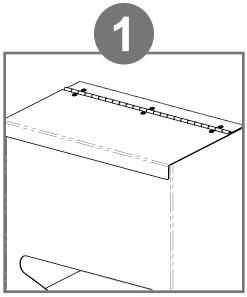

## BK002-0300 Bulk Dispenser Standard Assembly Instructions

Loose product is easily loaded through the hinged lid on top.

Unique shape of pull-opening helps to prevent overdispensing.

Dispenser should be mounted securely to a wall through keyholes in back with screws provided and approved by building maintenance.