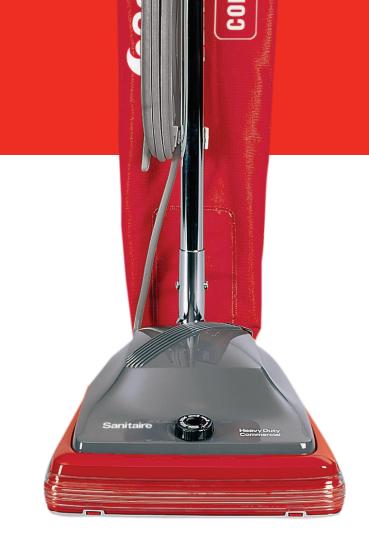

## TRADITION<sup>™</sup> UPRIGHT

SC684F

Durable, lightweight TRADITION<sup>™</sup> upright lowers cost of ownership with a 2,000-hour motor, shake out bag and chrome brush roll with replaceable bristle strips. Increase productivity with less downtime with a large-capacity, 18-qt. shake out bag and 50-foot cord.