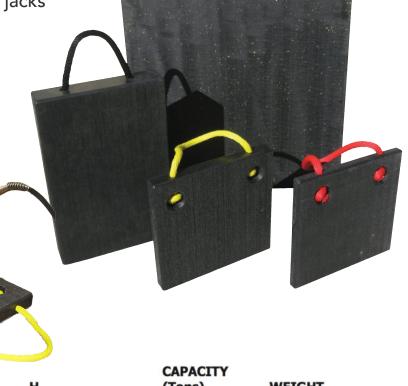

## Jack Plates (14462 14463 14464 14465 14466 14468 14469 14472 14473)

Jack plates provide greater stability to bottle jacks, hydraulic rams, jack stands and cribbing

• Lightweight and easy to handle

• Each unit has non-skid surface to prevent jacks from sliding under wet or oily conditions

• Complies with OSHA regulation 29 CFR 1926.305, "When it is necessary to provide a firm foundation, the base of the jack shall be blocked or cribbed."

Durable high density polymer resists the

elements

|       |               |               |                | CALACTII |                   |
|-------|---------------|---------------|----------------|----------|-------------------|
| Model | L             | W             | Н              | (Tons)   | WEIGHT            |
| 14462 | 36" (91cm)    | 36" (91 cm)   | 2.5" (6.4 cm)  | 150      | 118 lbs (53.5 kg) |
| 14463 | 36" (91cm)    | 36" (91 cm)   | 3" (7.6 cm)    | 200      | 135 lbs (61.2 kg) |
| 14464 | 12" (30.5 cm) | 12" (30.5 cm) | 1" (2.54 cm)   | 50       | 5 lbs (2.3 kg)    |
| 14465 | 12" (30.5 cm) | 12" (30.5 cm) | 1.5" (3.81 cm) | 100      | 8 lbs (3.6 kg)    |
| 14466 | 18" (45.7 cm) | 12" (30.5 cm) | 3" (7.62 cm)   | 200      | 21 lbs (9.5 kg)   |
| 14468 | 24" (61cm)    | 24" (61cm)    | 2" (5.08 cm)   | 100      | 24 lbs (10.9 kg)  |
| 14469 | 18" (45.7 cm) | 18" (45.7 cm) | 2" (5.08 cm)   | 100      | 20 lbs (9.1 kg)   |
| 14472 | 18" (45.7 cm) | 18" (45.7 cm) | 1" (2.54 cm)   | 50       | 15 lbs (6.8 kg)   |
| 14473 | 18" (45.7 cm) | 18" (45.7 cm) | 1.5" (3.81 cm) | 100      | 16 lbs (7.3 kg)   |
|       |               |               |                |          |                   |