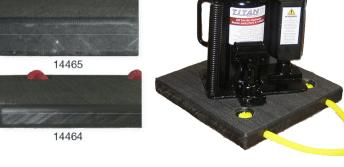

## Jack Plates (14462 14463 14464 14465 14466 14468 14469 14472 14473)

Jack plates provide greater stability to bottle jacks, hydraulic rams, jack stands and cribbing

• Lightweight and easy to handle

• Each unit has non-skid surface to prevent jacks from sliding under wet or oily conditions

• Complies with OSHA regulation 29 CFR 1926.305, "When it is necessary to provide a firm foundation, the base of the jack shall be blocked or cribbed."

Durable high density polymer resists the

elements

|       |               |               |                | CALACTII |                   |
|-------|---------------|---------------|----------------|----------|-------------------|
| Model | L             | W             | Н              | (Tons)   | WEIGHT            |
| 14462 | 36" (91cm)    | 36" (91 cm)   | 2.5" (6.4 cm)  | 150      | 118 lbs (53.5 kg) |
| 14463 | 36" (91cm)    | 36" (91 cm)   | 3" (7.6 cm)    | 200      | 135 lbs (61.2 kg) |
| 14464 | 12" (30.5 cm) | 12" (30.5 cm) | 1" (2.54 cm)   | 50       | 5 lbs (2.3 kg)    |
| 14465 | 12" (30.5 cm) | 12" (30.5 cm) | 1.5" (3.81 cm) | 100      | 8 lbs (3.6 kg)    |
| 14466 | 18" (45.7 cm) | 12" (30.5 cm) | 3" (7.62 cm)   | 200      | 21 lbs (9.5 kg)   |
| 14468 | 24" (61cm)    | 24" (61cm)    | 2" (5.08 cm)   | 100      | 24 lbs (10.9 kg)  |
| 14469 | 18" (45.7 cm) | 18" (45.7 cm) | 2" (5.08 cm)   | 100      | 20 lbs (9.1 kg)   |
| 14472 | 18" (45.7 cm) | 18" (45.7 cm) | 1" (2.54 cm)   | 50       | 15 lbs (6.8 kg)   |
| 14473 | 18" (45.7 cm) | 18" (45.7 cm) | 1.5" (3.81 cm) | 100      | 16 lbs (7.3 kg)   |
|       |               |               |                |          |                   |