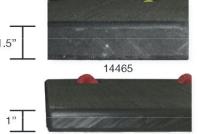

• Complies with OSHA regulation 29 CFR 1926.305, "When it is necessary to provide a firm foundation, the base of the jack shall be blocked or cribbed."

Durable high density polymer resists the

elements

|       |               |               |                | CALACTII |                   |
|-------|---------------|---------------|----------------|----------|-------------------|
| Model | L             | W             | Н              | (Tons)   | WEIGHT            |
| 14462 | 36" (91cm)    | 36" (91 cm)   | 2.5" (6.4 cm)  | 150      | 118 lbs (53.5 kg) |
| 14463 | 36" (91cm)    | 36" (91 cm)   | 3" (7.6 cm)    | 200      | 135 lbs (61.2 kg) |
| 14464 | 12" (30.5 cm) | 12" (30.5 cm) | 1" (2.54 cm)   | 50       | 5 lbs (2.3 kg)    |
| 14465 | 12" (30.5 cm) | 12" (30.5 cm) | 1.5" (3.81 cm) | 100      | 8 lbs (3.6 kg)    |
| 14466 | 18" (45.7 cm) | 12" (30.5 cm) | 3" (7.62 cm)   | 200      | 21 lbs (9.5 kg)   |
| 14468 | 24" (61cm)    | 24" (61cm)    | 2" (5.08 cm)   | 100      | 24 lbs (10.9 kg)  |
| 14469 | 18" (45.7 cm) | 18" (45.7 cm) | 2" (5.08 cm)   | 100      | 20 lbs (9.1 kg)   |
| 14472 | 18" (45.7 cm) | 18" (45.7 cm) | 1" (2.54 cm)   | 50       | 15 lbs (6.8 kg)   |
| 14473 | 18" (45.7 cm) | 18" (45.7 cm) | 1.5" (3.81 cm) | 100      | 16 lbs (7.3 kg)   |
|       |               |               |                |          |                   |