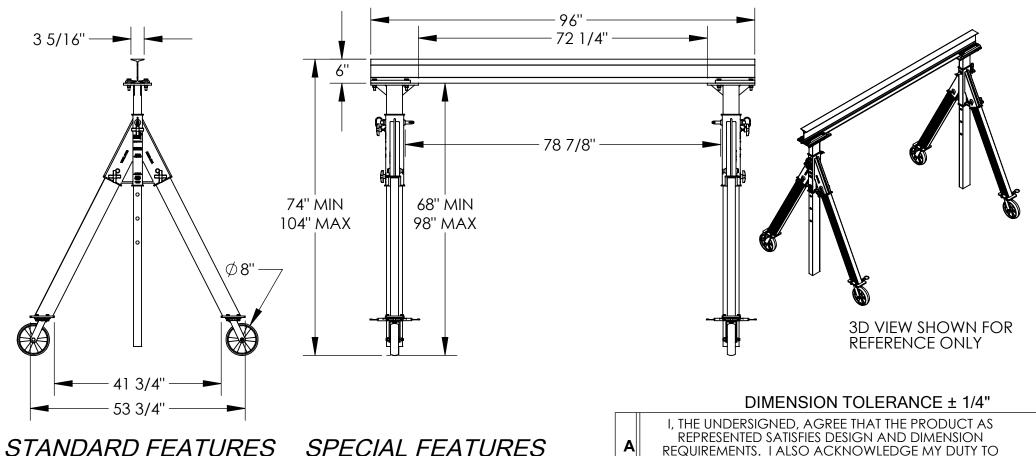

## STANDARD FEATURES MODEL NUMBER IS AHA-2-8-8

SPECIAL FEATURES NONE

CAPACITY IS 2,000 LBS. BASE WIDTH IS 53 3/4" MAX OVERALL HEIGHT IS 104" I-BEAM HEIGHT IS 6" I-BEAM FLANGE WIDTH IS 3 5/16" OVERALL I-BEAM LENGTH IS 96" USABLE I-BEAM LENGTH IS 72 1/4" ADJUSTABLE UNDER I-BEAM HEIGHT

> 68" MIN 98" MAX

HEIGHT IS ADJUSTABLE IN 6" INCREMENTS CASTERS: (4) Ø8" X 2" WIDE GLASS FILLED NYLON SWIVEL CASTERS WITH FOUR LOCKING POSITIONS

CRANE MAY BE TAKEN APART AND BUNDLED WITH (2) INCLUDED STRAPS FOR EASY TRANSPORT ALUMINÚM CONSTRUCTION