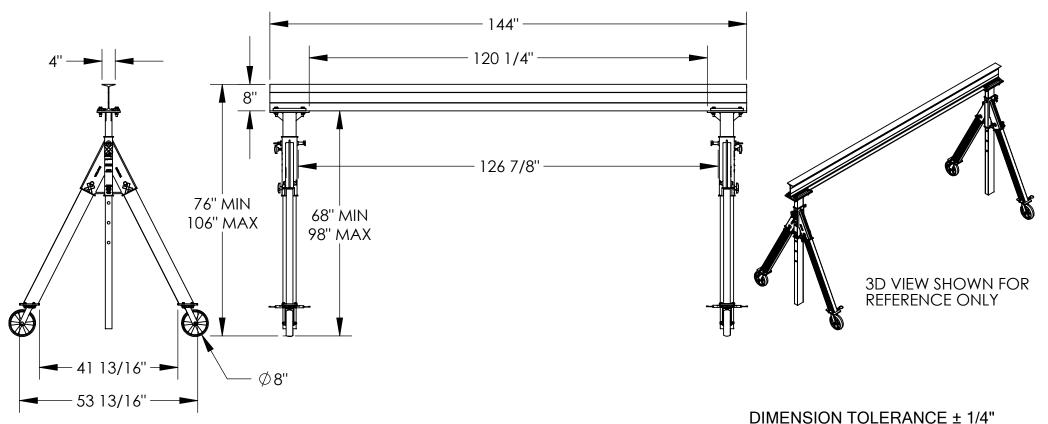

## ADJUSTABLE ALUMINUM GANTRY CRANE - AHA-2-12-8

APPROX WEIGHT: 307 lbs.

DOES NOT INCLUDE WEIGHT OF POWER OR PACKAGING!!!

\*\*\* ANY ADDITIONS, DELETIONS, OR OMISSIONS MUST BE CORRECTED ON THIS DRAWING AS THIS DRAWING WILL BE CONSIDERED ALL INCLUSIVE \*\*\*
ALL GRAPHICS PROVIDED ARE FOR REFERENCE ONLY. IF CERTAIN DIMENSIONS ARE CRITICAL PLEASE VERIFY THOSE DIMENSIONS WITH YOUR SALESPERSON

## STANDARD FEATURES

SPECIAL FEATURES

NONE

MODEL NUMBER IS AHA-2-12-8 CAPACITY IS 2,000 LBS.

BASE WIDTH IS 53 13/16" MAX OVERALL HEIGHT IS 106"

I-BEAM HEIGHT IS 8"

I-BEAM FLANGE WIDTH IS 4"

OVERALL I-BEAM LENGTH IS 144"

USABLE I-BEAM LENGTH IS 120 1/4" ADJUSTABLE UNDER I-BEAM HEIGHT

68" MIN

98" MAX

HEIGHT IS ADJUSTABLE IN 6" INCREMENTS

CASTERS: (4) Ø8" X 2" WIDE GLASS FILLED NYLON SWIVEL CASTERS WITH FOUR

LOCKING POSITIONS

CRANE MAY BE TAKEN APART AND BUNDLED WITH

(2) INCLUDED STRAPS FOR EASY TRANSPORT

ALUMINÚM CONSTRUCTION

|   |       | DIMENSION TOLERANCE ± 1/4"                                                                                                                                                                                                                                                                                                                           |
|---|-------|------------------------------------------------------------------------------------------------------------------------------------------------------------------------------------------------------------------------------------------------------------------------------------------------------------------------------------------------------|
| F | 40000 | I, THE UNDERSIGNED, AGREE THAT THE PRODUCT AS REPRESENTED SATISFIES DESIGN AND DIMENSION REQUIREMENTS. I ALSO ACKNOWLEDGE MY DUTY TO CONFIRM PRODUCT AND INSTALLATION COMPLIANCE WITH ALL APPLICABLE FEDERAL, STATE AND LOCAL REGULATIONS AND STANDARDS.  UNITS REQUIRING APPROVAL DRAWINGS OR MODIFIED ARE NON-RETURNABLE  [] As drawn [] As marked |
|   | ıll   | Signed: Date:                                                                                                                                                                                                                                                                                                                                        |