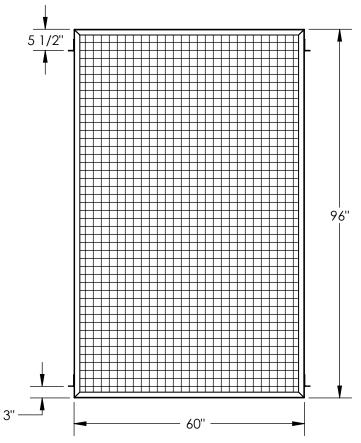

## STANDARD FEATURES

MODEL NUMBER IS: APG-M-85

OVERALL WIDTH IS: 60" OVERALL LENGTH IS: 1 1/2" OVERALL HEIGHT IS: 96"

UNIT USES 2" x 2"(NTS) x .1285" (8 GA/3.3MM) WIRE MESH WIRE MESH AND FRAME ARE POWDERCOATED BLACK