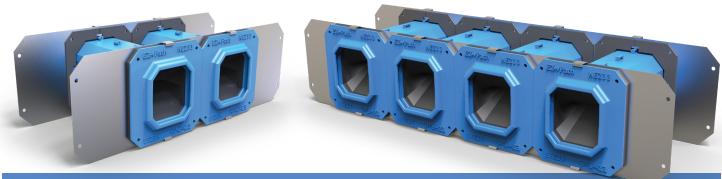

## 3 & 5 Gang Devices for Walls and Floors

| NEZDP233 | 730573111598 | Smoke and Acoustical Pathway, Two Gang Kit<br>(2 NEZ33 Pathways & 2 NEZP233 Two Gang Plates)   | 1 | N/A | NEZDP233 |
|----------|--------------|------------------------------------------------------------------------------------------------|---|-----|----------|
| NEZDP433 | 730573111604 | Smoke and Acoustical Pathway, Four Gang Kit<br>(4 NEZ33 Pathways & 2 NEZP433 Four Gang Plates) | 1 | N/A | NEZDP433 |
| NEZP233  | 730573111611 | Smoke and Acoustical Pathway,<br>Two Gang Plate Kit (Plates Only)                              | 1 | N/A | NEZP233  |
| NEZP433  | 730573111628 | Smoke and Acoustical Pathway,<br>Four Gang Plate Kit (Plates Only)                             | 1 | N/A | NEZP433  |