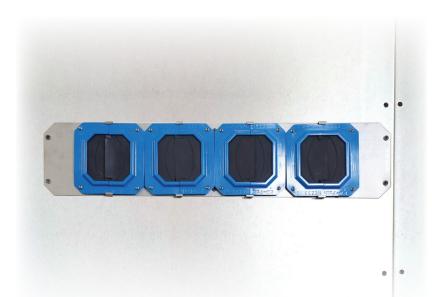

## 3 & 5 Gang Devices for Walls and Floors

| NEZDP233 | 730573111598 | Smoke and Acoustical Pathway, Two Gang Kit<br>(2 NEZ33 Pathways & 2 NEZP233 Two Gang Plates)   | 1 | N/A | NEZDP233 |
|----------|--------------|------------------------------------------------------------------------------------------------|---|-----|----------|
| NEZDP433 | 730573111604 | Smoke and Acoustical Pathway, Four Gang Kit<br>(4 NEZ33 Pathways & 2 NEZP433 Four Gang Plates) | 1 | N/A | NEZDP433 |
| NEZP233  | 730573111611 | Smoke and Acoustical Pathway,<br>Two Gang Plate Kit (Plates Only)                              | 1 | N/A | NEZP233  |
| NEZP433  | 730573111628 | Smoke and Acoustical Pathway,<br>Four Gang Plate Kit (Plates Only)                             | 1 | N/A | NEZP433  |