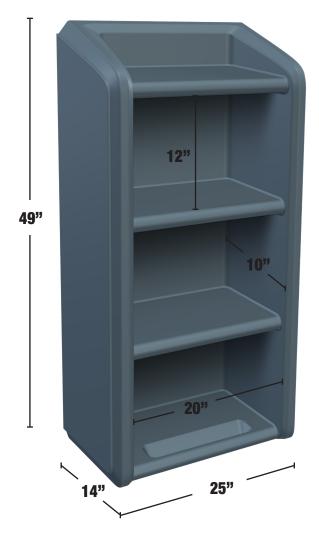

## THE ENDURANCE 4 SHELF WALL MOUNT FEATURES:

- A 10 Year Warranty.
- Molded in shelving for open storage of personal items.
- Durable, one piece, rotationally molded design for increased strength. Constructed of high impact "no break" UV stabilized polyethylene.
   No steel or wood components.
- Bolt to the wall via concealed pilot holes with hardware of your choice.
- Manufactured to ISO Quality Standards in the USA.
- · Stain resistant.
- Easy to clean and maintain.
- Flame Retardant (passes Cal 133).
  Test reports available upon request.

All dimensions and weights are nominal. Specifications subject to change without notice.  $\mathsf{FR} = \mathsf{Flame} \ \mathsf{Retardant}.$ 