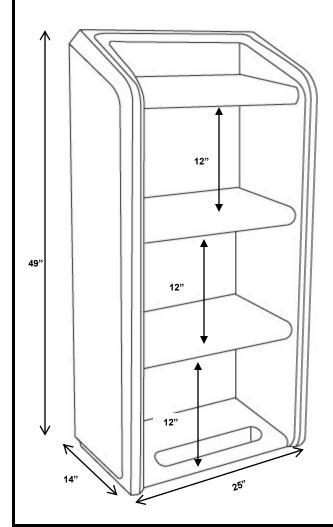

## **OVERVIEW**

The Endurance 4 Shelf Wall Mount is a versatile, heavy duty shelf that is ideal for continuous, intensive use in correctional or institutional environments. **Manufactured to ISO Quality Standards in the USA.** 

## FABRICATION/MATERIAL

Durable, one piece, rotationally molded design for increased strength. Constructed of high impact polyethylene. No steel or wood components. Flame Retardant (as shown passes Cal 133). Test reports available upon request.

COLOR Black, Blue Gray, Brown, Green, Slate Blue, custom colors available upon request.

WEIGHT 48 lbs.

**OPTIONS** N/A

ASSEMBLY Bolt to the wall via concealed pilot holes with hardware of your choice.

WARRANTY 10 Year Warranty.