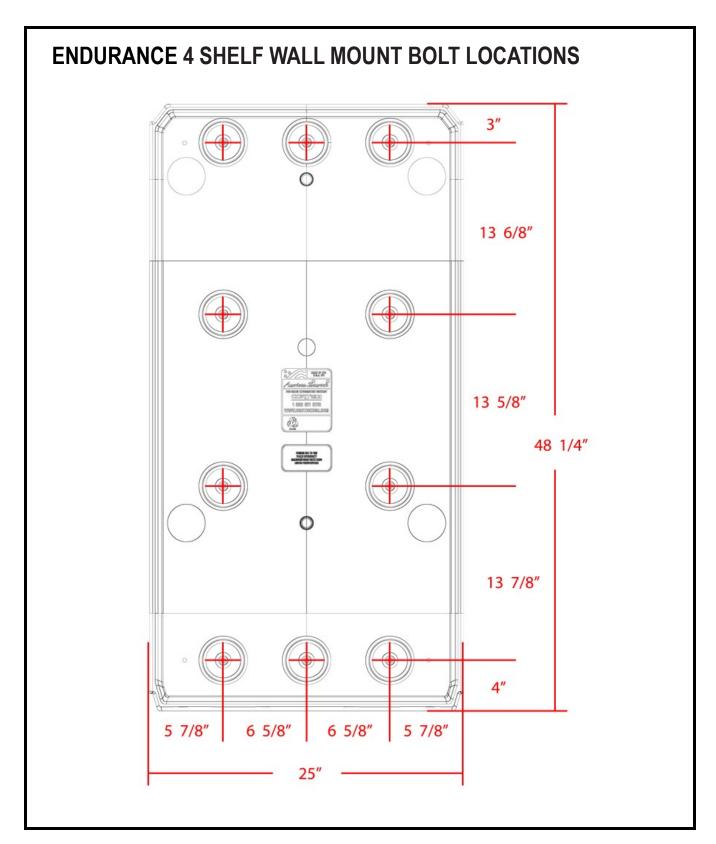

COLOR Black, Blue Gray, Brown, Green, Slate Blue, custom colors available upon request.

WEIGHT 48 lbs.

**OPTIONS** N/A

ASSEMBLY Bolt to the wall via concealed pilot holes with hardware of your choice.

WARRANTY 10 Year Warranty.