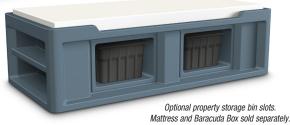

## THE ENDURANCE BED 2.0 FEATURES:

- Designed for use with 36x80 mattress.
- A 10 Year Warranty.
- Optional side slots for property box storage.
- Angled lowered side rail for easier entry and exit.
- Molded in end shelving for open storage of personal items.
- Durable, one piece, rotationally molded design for increased strength. Constructed of high impact "no break" polyethylene.
- Can be bolted to the floor via concealed pilot holes with hardware of your choice.
- Manufactured to ISO Quality Standards in the USA.
- Stain resistant.
- Easy to clean and maintain.
- Flame Retardant (passes Cal 133).
   Test reports available upon request.
- Field installed restraint rings available.