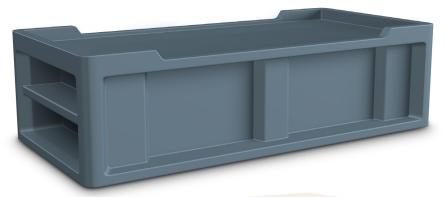

## THE ULTIMATE COMBINATION OF FUNCTION AND DESIGN

The Endurance Series Furniture line is ideal for continuous use in extreme environments.

The ultimate combination of function and design.

## THE ENDURANCE BED 2.0 FEATURES:

- Designed for use with 36x80 mattress.
- A 10 Year Warranty.
- Optional side slots for property box storage.
- Angled lowered side rail for easier entry and exit.
- Molded in end shelving for open storage of personal items.
- Durable, one piece, rotationally molded design for increased strength. Constructed of high impact "no break" polyethylene.
- Can be bolted to the floor via concealed pilot holes with hardware of your choice.
- Manufactured to ISO Quality Standards in the USA.
- Stain resistant.
- Easy to clean and maintain.
- Flame Retardant (passes Cal 133).
   Test reports available upon request.
- Field installed restraint rings available.