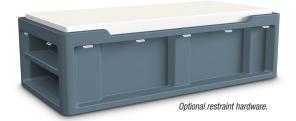

## THE ENDURANCE BED 2.0 FEATURES:

- Designed for use with 36x80 mattress.
- A 10 Year Warranty.
- Optional side slots for property box storage.
- Angled lowered side rail for easier entry and exit.
- Molded in end shelving for open storage of personal items.
- Durable, one piece, rotationally molded design for increased strength. Constructed of high impact "no break" polyethylene.
- Can be bolted to the floor via concealed pilot holes with hardware of your choice.
- Manufactured to ISO Quality Standards in the USA.
- Stain resistant.
- Easy to clean and maintain.
- Flame Retardant (passes Cal 133).
   Test reports available upon request.
- Field installed restraint rings available.