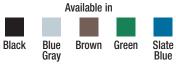

Custom colors available upon request.

Call Cortech for details.

| Item # | Color         |
|--------|---------------|
| 7801BK | Black FR      |
| 7801SB | Slate Blue FR |
| 7801GN | Green FR      |
| 7801BN | Brown FR      |
| 7801G  | Blue Gray FR  |