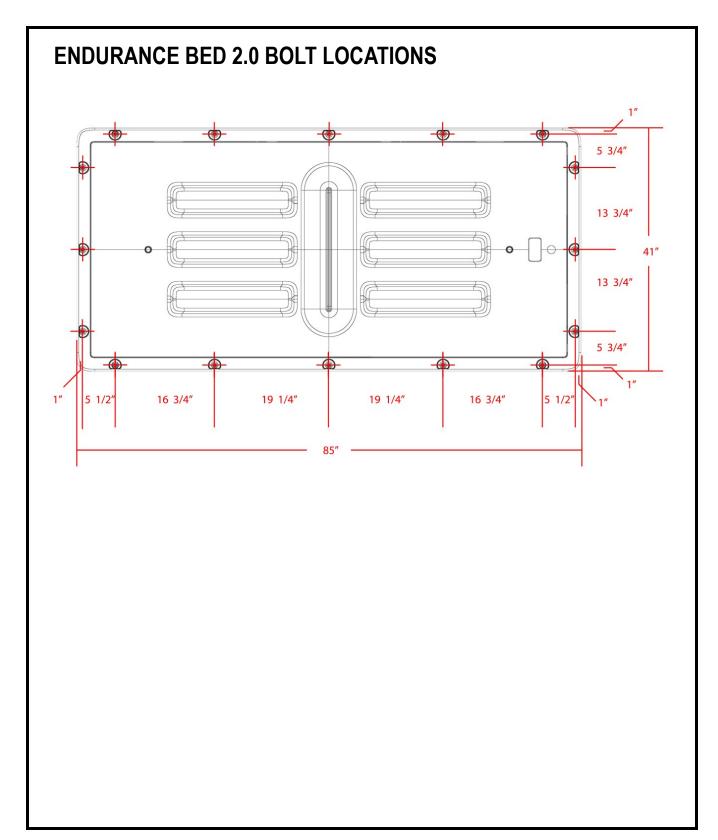

COLOR Black, Blue Gray, Brown, Green, Slate Blue, custom colors available upon request.

WEIGHT 145 lbs.

**OPTIONS** N/A

**ASSEMBLY** Bolt to the floor via concealed pilot holes with hardware of your choice.