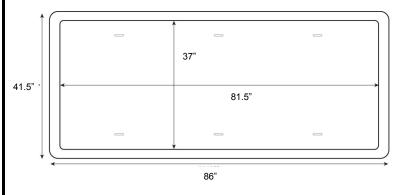

36" x 80" mattress.

#### **FABRICATION/MATERIAL**

Durable, one piece, rotationally molded design for increased strength. Constructed of high impact polyethylene. No steel or wood components. Flame Retardant (as shown passes Cal 133). Test reports available upon request.

COLOR Black, Blue Gray, Brown, Green, Slate Blue, custom colors available upon request.

WEIGHT 145 lbs.

**OPTIONS** N/A

**ASSEMBLY** Bolt to the floor via concealed pilot holes with hardware of your choice.

**WARRANTY** 10 Year Warranty.

MAINTENANCE Easy to clean and maintain with damp cloth. Resistant to stains.



| Item # | Color         |
|--------|---------------|
| 7801BK | Black FR      |
| 7801SB | Slate Blue FR |
| 7801GN | Green FR      |
| 7801BN | Brown FR      |
| 7801G  | Blue Gray FR  |

### **TOP**



## **OPTIONAL PROPERTY BOX SIDE**







# **ENDURANCE SERIES**

Endurance Bed 2.0