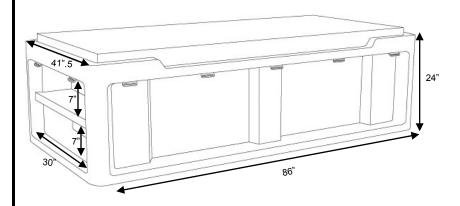

#### **OVERVIEW**

The Endurance Bed 2.0 is a versatile, heavy duty sleep surface and is ideal for continuous, intensive use in correctional or institutional environments. Optional molded in side slots for property box storage and increased structural span strength. Angled lowered side rail for easier entry and exit. Molded in end shelving for open storage of personal items. **Manufactured to ISO Quality Standards in the USA.** 

Designed for use with 36" x 80" mattress.