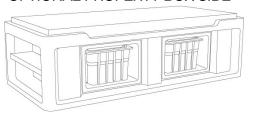

ON/MATERIAL**

Durable, one piece, rotationally molded design for increased strength. Constructed of high impact polyethylene. No steel or wood components. Flame Retardant (as shown passes Cal 133). Test reports available upon request.

COLOR Black, Blue Gray, Brown, Green, Slate Blue, custom colors available upon request.

WEIGHT 145 lbs.

**OPTIONS** N/A

**ASSEMBLY** Bolt to the floor via concealed pilot holes with hardware of your choice.

**WARRANTY** 10 Year Warranty.

MAINTENANCE Easy to clean and maintain with damp cloth. Resistant to stains.



| Item # | Color         |
|--------|---------------|
| 7801BK | Black FR      |
| 7801SB | Slate Blue FR |
| 7801GN | Green FR      |
| 7801BN | Brown FR      |
| 7801G  | Blue Gray FR  |

### **TOP**



## **OPTIONAL PROPERTY BOX SIDE**







# **ENDURANCE SERIES**

Endurance Bed 2.0