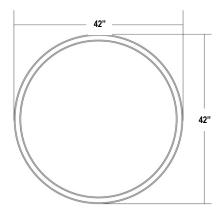

#### **FRONT**

| Item #    | Size      | Color      | Тор   |
|-----------|-----------|------------|-------|
| 66749BG   | 42" Round | Blue Gray  | Plain |
| 66749BN   | 42" Round | Brown      | Plain |
| 66749BNGT | 42" Round | Brown      | Game  |
| 66749SB   | 42" Round | Slate Blue | Plain |
| 66749SBGT | 42" Round | Blue Gray  | Game  |
| 66749GN   | 42" Round | Green      | Plain |
| 66749SBK  | 42" Round | Black      | Plain |

### **ROUND TOP**