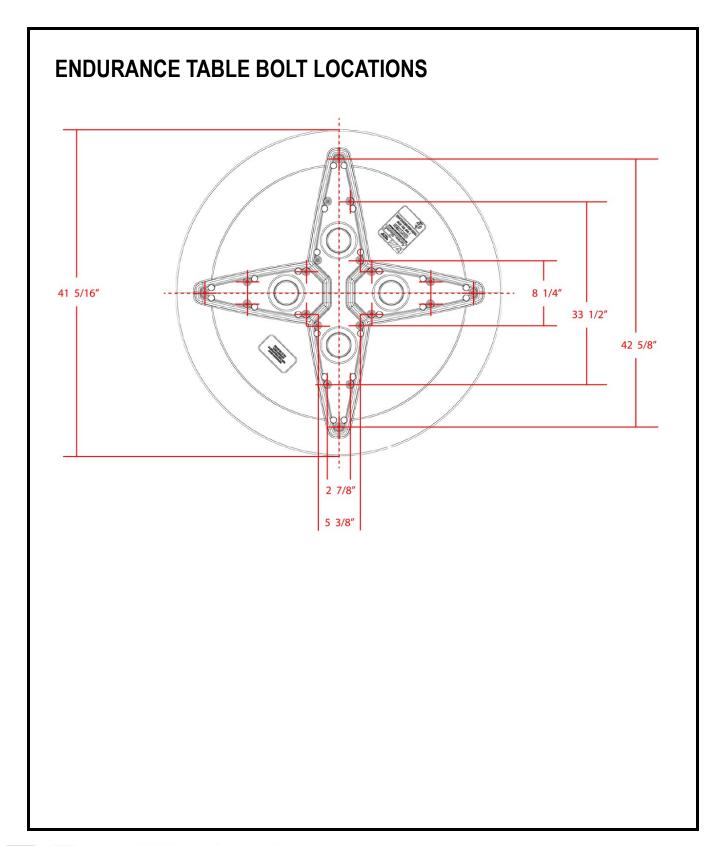

COLOR Blue Gray, Brown, Slate Blue, Green, Black, custom colors available upon request.

WEIGHT 55 lbs

**OPTIONS** Plain Top and Game Top.

**ASSEMBLY** The legs affix to the table top with tamper resistant screws. Can be bolted to the floor via concealed pilot holes with our exclusive **Sabre Mount System**.