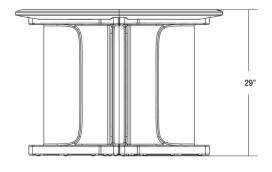

#### FABRICATION/MATERIAL

Table top and legs are made with durable, one piece, rotationally molded design for increased strength. Constructed of high impact polyethylene. Flame Retardant (as shown passes Cal 133). Test reports available upon request.

COLOR Blue Gray, Brown, Slate Blue, Green, Black, custom colors available upon request.

WEIGHT 55 lbs

**OPTIONS** Plain Top and Game Top.

**ASSEMBLY** The legs affix to the table top with tamper resistant screws. Can be bolted to the floor via concealed pilot holes with our exclusive **Sabre Mount System**.

WARRANTY 10 Year Warranty.

**MAINTENANCE** Easy to clean and maintain with damp cloth. Resistant to stains.

STATIC LOAD 1500 lbs.