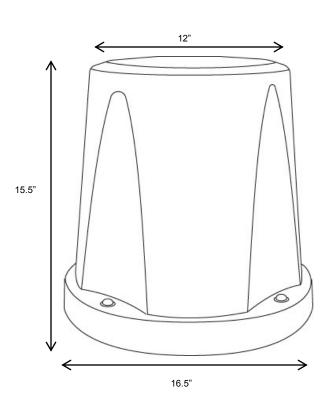

## **ENDURANCE SERIES**

Endurance Floor Mount Stool

## **OVERVIEW**

The Endurance Floor Mount Stool is a heavy duty stool for and is ideal for continuous, intensive use in correctional or institutional environments. Manufactured to ISO Quality Standards in the USA.

COLOR Black, Blue Gray, Brown, Green, Slate Blue, custom colors available upon request. WEIGHT 8.0 lbs. OPTIONS N/A ASSEMBLY Bolt to the floor via concealed pilot holes with hardware of your choice. WARRANTY 10 Year Warranty. MAINTENANCE Easy to clean and maintain with damp cloth. Resistant to stains.