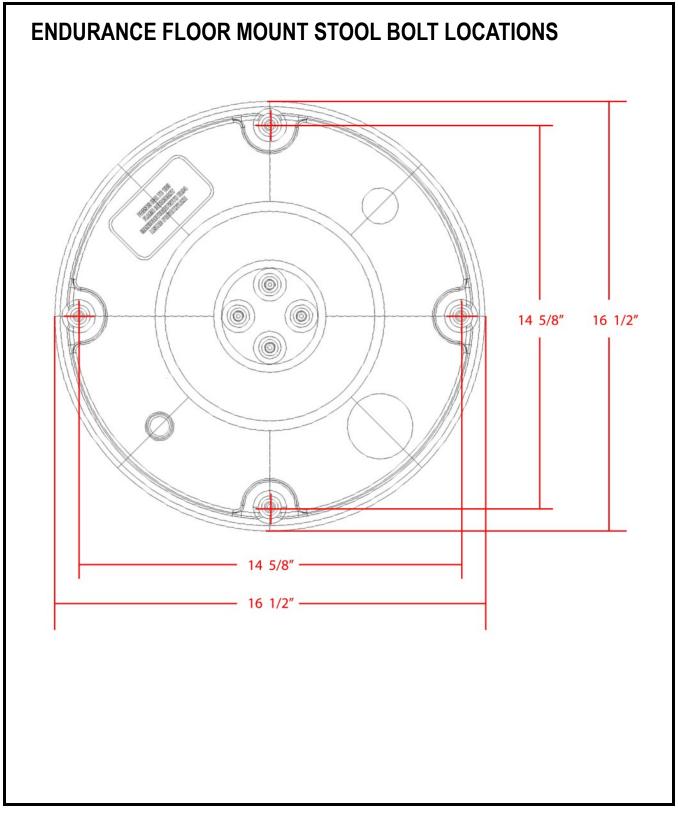

COLOR Black, Blue Gray, Brown, Green, Slate Blue, custom colors available upon request. WEIGHT 8.0 lbs. OPTIONS N/A ASSEMBLY Bolt to the floor via concealed pilot holes with hardware of your choice. WARRANTY 10 Year Warranty. MAINTENANCE Easy to clean and maintain with damp cloth. Resistant to stains.