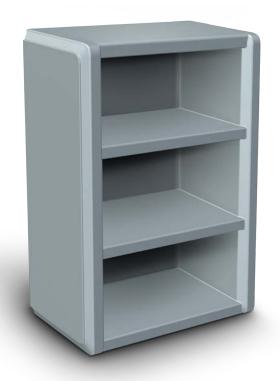

## THE ULTIMATE COMBINATION OF FUNCTION AND DESIGN.

- A 10 Year Warranty.
- Molded in shelving for open storage of personal items.
- Durable, one piece, rotationally molded design for increased strength.
   Constructed of high impact "no break" polyethylene.
   No steel or wood components.
- Bolt to the wall via concealed pilot holes with hardware of your choice.
- Manufactured to ISO Quality Standards in the USA.
- Stain resistant.
- Easy to clean and maintain.
- Flame Retardant (passes Cal 133).
   Test reports available upon request.

## **OPEN CHEST**

| Item # | Color         |
|--------|---------------|
| 7201BK | Black FR      |
| 7201SB | Slate Blue FR |
| 7201GN | Green FR      |
| 7201BN | Brown FR      |
| 7201G  | Bue Gray FR   |