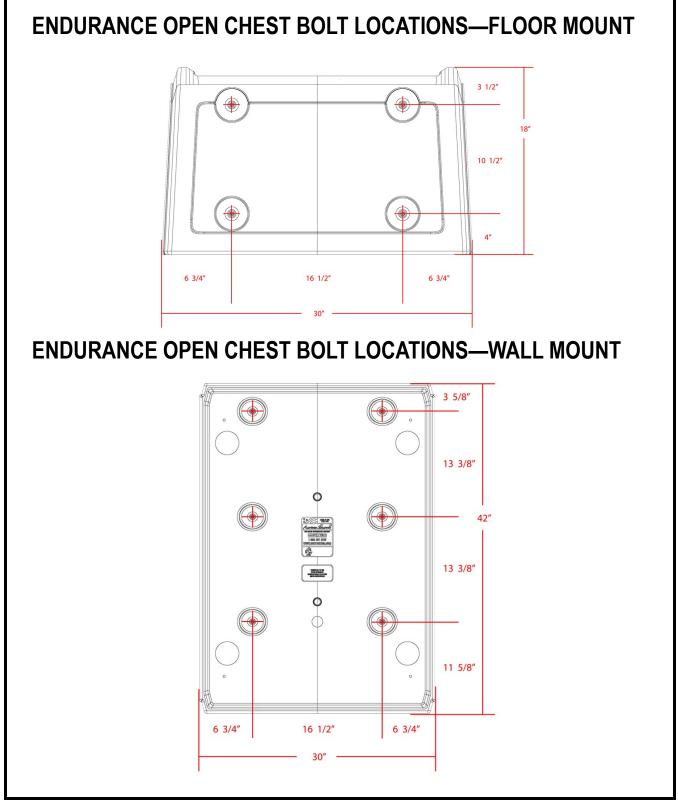

COLOR Black, Blue Gray, Brown, Green, Slate Blue, custom colors available upon request. WEIGHT 58 lbs OPTIONS N/A ASSEMBLY Bolt to the wall via concealed pilot holes with hardware of your choice. WARRANTY 10 Year Warranty. MAINTENANCE Easy to clean and maintain with damp cloth. Resistant to stains.