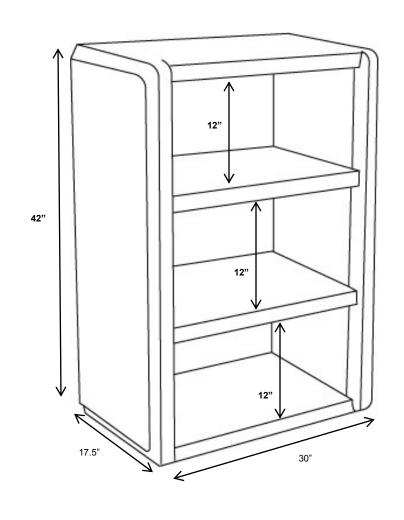

## **OVERVIEW**

The Endurance Open Chest is a versatile, heavy duty stand for open storage and is ideal for continuous, intensive use in correctional or institutional environments. **Manufactured to ISO Quality Standards in the USA.** 

## FABRICATION/MATERIAL

Durable, one piece, rotationally molded design for increased strength. Constructed of high impact polyethylene. No steel or wood components. Flame Retardant (as shown passes Cal 133). Test reports available upon request.