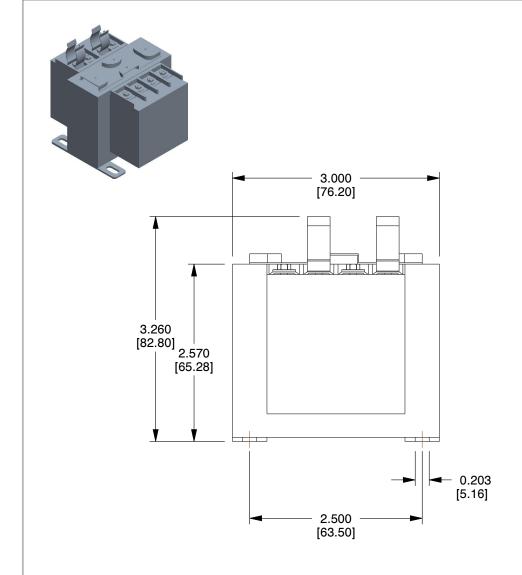

## **GRAINGER**®

100 Grainger Parkway, Lake Forest, Illinois 60045-5201 1-(800) GRAINGER, 1-(800) 472-4643, (847) 535-1000 www.grainger.com This file and any associated information and specifications are provided for reference and evaluation purposes only, and is subject to change without notice. Grainger makes no representations, warranties or guarantees as to the appropriateness, accuracy, completeness, or suitability for any purpose, of the file, information or specifications. You are solely responsible for the use of the file, information or specifications.

This drawing is the property of GRAINGER. It contains confidential, proprietary information that is GRAINGER property. Do not disclose to or duplicate for others except as authorized by GRAINGER.

SCALE

0.72

COMPONENT

31EG8