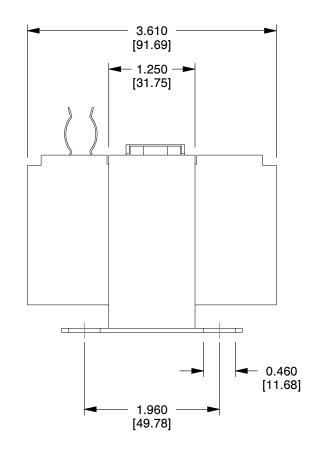

## **GRAINGER**®

100 Grainger Parkway, Lake Forest, Illinois 60045-5201 1-(800) GRAINGER, 1-(800) 472-4643, (847) 535-1000 www.grainger.com This file and any associated information and specifications are provided for reference and evaluation purposes only, and is subject to change without notice. Grainger makes no representations, warranties or guarantees as to the appropriateness, accuracy, completeness, or suitability for any purpose, of the file, information or specifications. You are solely responsible for the use of the file, information or specifications.

This drawing is the property of GRAINGER. It contains confidential, proprietary information that is GRAINGER property. Do not disclose to or duplicate for others except as authorized by GRAINGER.

SCALE

0.72

COMPONENT

31EG82