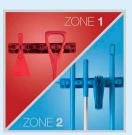

# The Color-Coding System

Remco and Vikan<sup>®</sup> brands offer an integrated color-coding system to help mitigate the risk of cross-contamination in food processing facilities. With an array of color-coded tools and

storage brackets, and years of experience building effective color-coding systems, the experts at Remco Products Corporation can help you effectively apply color-coding to divide and identify different zones or processing tasks. As a result, workers can more easily comply with material handling and hygienic cleaning procedures to maintain stringent food safety standards.