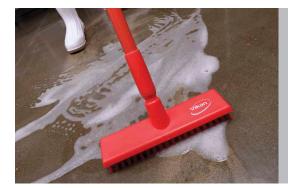

### **Medium Bristles**

Effective water distribution that is ideal for cleaning heavily soiled areas

This is a waterfed deck scrub that may be used in a waterfed system or with a standard Euro-thread handle.

Waterfed Washing Brush 7043

This deck scrub has very effective water distribution and is ideal for use in heavily soiled areas such as meat processing plants.