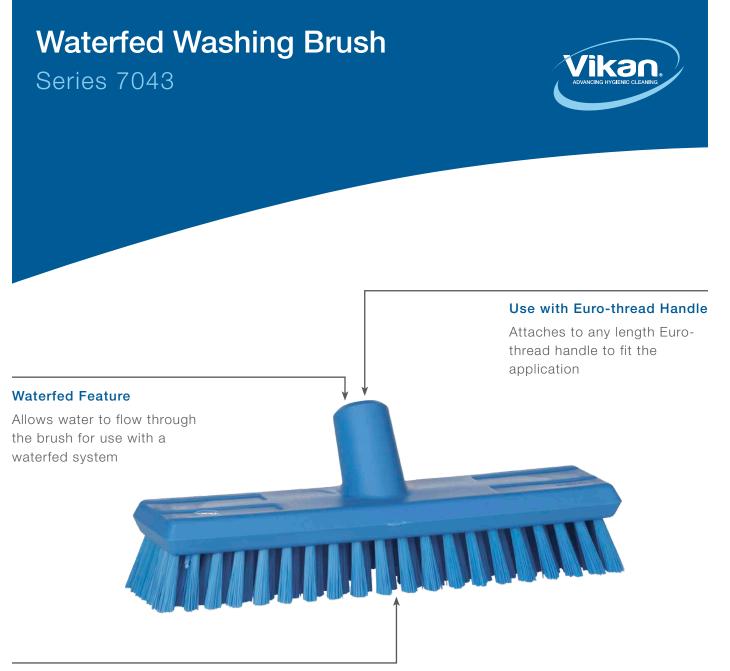

### **Medium Bristles**

Effective water distribution that is ideal for cleaning heavily soiled areas

This is a waterfed deck scrub that may be used in a waterfed system or with a standard Euro-thread handle.

Waterfed Washing Brush 7043

This deck scrub has very effective water distribution and is ideal for use in heavily soiled areas such as meat processing plants.