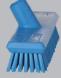

### **Medium Bristles**

Effective water distribution that is ideal for cleaning heavily soiled areas

This is a waterfed deck scrub that may be used in a waterfed system or with a standard Euro-thread handle.

Waterfed Washing Brush 7043

This deck scrub has very effective water distribution and is ideal for use in heavily soiled areas such as meat processing plants.

#### Specifications:

Length: 10.75" FDA Compliant Raw Material: Yes Block Material: Polypropylene Bristle Material: Polyester Unit Weight: 1 lbs.