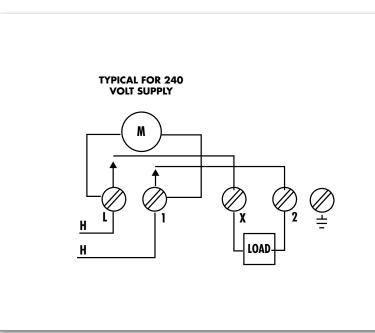

## SPECIFICATIONS

**INPUT VOLTAGE:** 208 – 250V 60 Hz. **TIMING ACCURACY:** Line frequency.

TERMINAL RANGE: #8 - #14AWG.

**OPERATING TEMPERATURE:** 

-40° to 165°F (-40° to +74°C).

POWER CONSUMPTION: 3 watts maximum.

ENCLOSURE: Indoor NEMA 1 Metal with lockable hasp (See pages 589-593 for dimensions).

| CAT.<br>NO.          | UPC<br>CODE | INPUT SUPPLY<br>(VAC) 60Hz               | OUTPUT<br>CONTACTS | ENCLOSURE<br>TYPE      |
|----------------------|-------------|------------------------------------------|--------------------|------------------------|
| WH2B                 | 70044       | 208-250                                  | DPST               | Metal Indoor<br>NEMA 1 |
| ТҮРЕ                 |             | VOLTAGE<br>(VAC)                         |                    | CONTACT<br>RATING      |
| Resistive            |             | 208-250                                  | 40 A<br>10,000W    |                        |
| Replacement Motor    |             | #201 (208-277)                           |                    |                        |
| Replacement Trippers |             | Order #P47 for a pair of ON/OFF trippers |                    |                        |