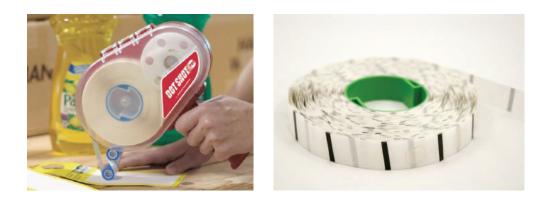

## Dot Shot<sup>™</sup> Dispenser and Refills

**Dot Shot™** is a hand-held Glue Dot<sup>®</sup> dispenser. This light weight dispenser allows you to quickly and easily apply Glue Dots<sup>®</sup>.

| Part # | Products            |
|--------|---------------------|
| 30PE27 | Dot Shot™ Dispenser |

**Glue Dots<sup>®</sup> for Dot Shot™** Refill Rolls – These rolls of Glue Dots<sup>®</sup> fit easily into the Dot Shot™ dispenser.

Available: High and Super High Tack, 1500 dots/roll Color: Clear Only