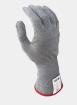

# 8113C

Light weight yet highly cut-resistant, SHOWA 8113C is constructed with a dotted coating, "stretch" feel, and thermal warmth for the full scope of cut resistance protection.

## **FEATURES**

- 13-gauge seamless Thermax® lined knit with AlphaSan®
- Engineered with HPPE fibers
- Ambidextrous
- PVC dotted on both sides

## **BENEFITS**

- Level A3 ANSI cut-resistance
- Unmatched stretch, comfort and thermal warmth
- PVC dotting provides great grip
- Breathable coating

#### **COLOUR**

light gray w/blue dots