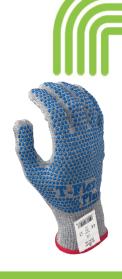

# 8113C

Light weight yet highly cut-resistant, SHOWA 8113C is constructed with a dotted coating, "stretch" feel, and thermal warmth for the full scope of cut resistance protection.

## **FEATURES**

- 13-gauge seamless Thermax® lined knit with AlphaSan®
- Engineered with HPPE fibers
- Ambidextrous
- PVC dotted on both sides

## **BENEFITS**

- Level A3 ANSI cut-resistance
- Unmatched stretch, comfort and thermal warmth
- PVC dotting provides great grip
- Breathable coating

#### COATING

PVC dots

#### **COLOUR**

light gray w/blue dots