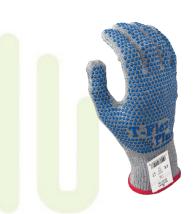

# 8113C

Light weight yet highly cut-resistant, SHOWA 8113C is constructed with a dotted coating, "stretch" feel, and thermal warmth for the full scope of cut resistance protection.

## **FEATURES**

- 13-gauge seamless Thermax® lined knit with AlphaSan®
- Engineered with HPPE fibers
- Ambidextrous
- PVC dotted on both sides

## **BENEFITS**

- Level A3 ANSI cut-resistance
- Unmatched stretch, comfort and thermal warmth
- PVC dotting provides great grip
- Breathable coating

#### **COLOUR**

light gray w/blue dots