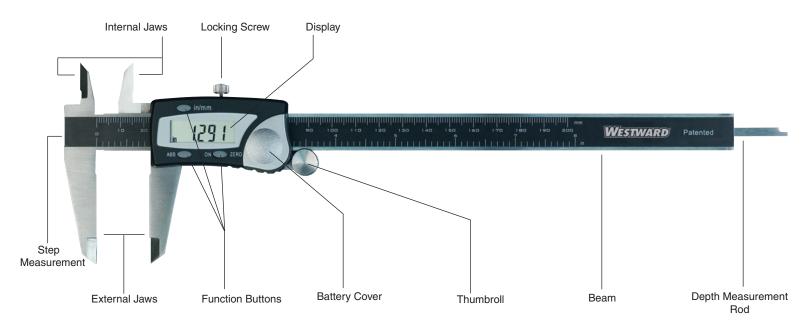

#### **Functions**

**On/Zero:** Press <on> function button. Press button additional time for zero. Caliper has an auto-off feature.

**Zero Setting:** Press <zero> function button

**Change Measuring Standard:** Press <inch/mm> function button.

**Absolute/Incremental:** Press <abs>button, to return to zero function press button again.

#### Once Display begins flashing:

• To remove the battery, slide battery cover down (see illustration at right), then remove the battery by gently tapping the instrument in your hand. (Never try to force or pry the battery out). Insert the new battery with the positive pole "+" facing upwards and replace the cover.