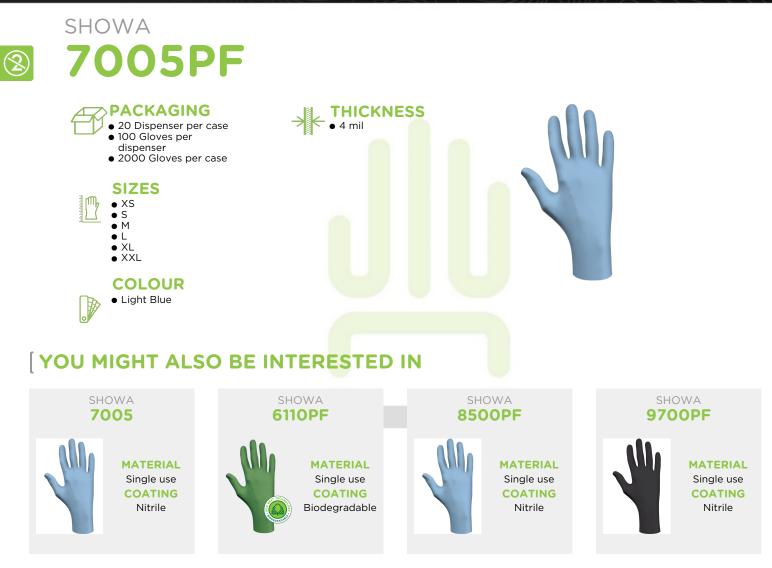

## [FEATURES

- 100% Nitrile, latex-free
- Powder-free
- Low-modulus formulation
- Rolled cuff
- 0,10 mm (4 mil) thick

#### MATERIAL

- Single use
- Unsupported

#### COATING

Nitrile