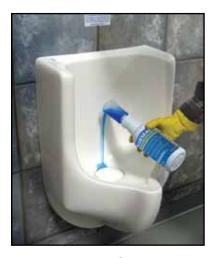

Pour BlueSeal® directly into EcoTrap® towards back of urinal.

**Task Time: 20 Seconds** 