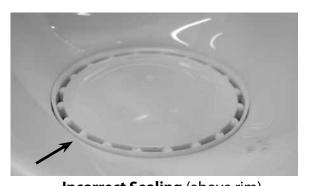

onto a *BlueSeal* quart bottle.
- 2. Squeeze bottle to measure out 3 oz. of *BlueSeal* into the *PortionAid*.



Pour BlueSeal® directly into EcoTrap® towards back of urinal.

**Task Time: 20 Seconds** 

# **BlueSeal®** Trap Liquid Estimated Intervals

| Approximate Users per Day per urinal | Monthly 3 oz.<br>BlueSeal® Refills |
|--------------------------------------|------------------------------------|
| 1 - 75*                              | Monthly                            |
| 76 - 150*                            | Twice a Month                      |
| 151 - 225*                           | Three Times a Month                |
| 226 - 300*                           | Weekly                             |
| * Based on a 5 day work week.        |                                    |



**Incorrect Sealing** (above rim)



**Correct Sealing** (below rim)

#### **Cleaning Instructions (Traditional):**

- 1. Remove any foreign objects and other debris from base of urinal bowl.
- 2. Use only non-abrasive cleaners and a soft sponge/mop on urinal surfaces for cleaning.
- 3. Use cleaner on wet sponge, cloth, or mop. Then wipe clean all surfaces of urinal, especially the lower front.
- 4. Dry all surfaces with a soft cloth or soft rag.
- 5. Maintenance Video may be viewed at: www.waterless.com

#### Cleaning Instructions (Nviro-Clean™):

- Remove any foreign objects and other debris from base of urinal bowl.
- 2. Spray Nviro-Clean™ liberally on urinal surface starting at the top and working your way down to the plastic trap insert. Cleaning should take place once or twice a da