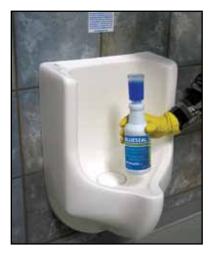

#### DO NOT REMOVE TRAP FOR REFILL

One 3 oz. refill will last for approx. 1500 uses.

No need to refill daily!! See interval chart to the right.

- 1. Screw the *PortionAid* onto a *BlueSeal* quart bottle.
- 2. Squeeze bottle to measure out 3 oz. of *BlueSeal* into the *PortionAid*.

Pour BlueSeal® directly into EcoTrap® towards back of urinal.

**Task Time: 20 Seconds** 