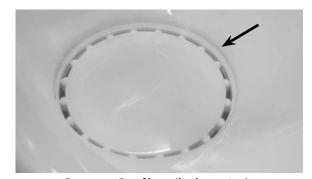

Squeeze bottle to measure out 3 oz. of *BlueSeal* into the *PortionAid*.



Pour BlueSeal® directly into EcoTrap® towards back of urinal.

**Task Time: 20 Seconds** 

# **BlueSeal®** Trap Liquid Estimated Intervals

| Approximate Users per Day per urinal | Monthly 3 oz.<br>BlueSeal® Refills |
|--------------------------------------|------------------------------------|
| 1 - 75*                              | Monthly                            |
| 76 - 150*                            | Twice a Month                      |
| 151 - 225*                           | Three Times a Month                |
| 226 - 300*                           | Weekly                             |
| * Based on a 5 day work week.        |                                    |



**Incorrect Sealing** (above rim)



**Correct Sealing** (below rim)

#### **Cleaning Instructions (Traditional):**

- 1. Remove any foreign objects and other debris from base of urinal bowl.
- 2. Use only non-abrasive cleaners and a soft sponge/mop on urinal surfaces for cleaning.
- 3. Use cleaner on wet sponge, cloth, or mop. Then wipe clean all surfaces of urinal, especially the lower front.
- 4. Dry all surfaces with a soft cloth or soft rag.
- 5. Maintenance Video may be viewed at: www.waterless.com

#### Cleaning Instructions (Nviro-Clean™):

- Remove any foreign objects and other debris from base of urinal bowl.
- 2. Spray Nviro-Clean™ liberally on urinal surface starting at the top and working your way down to the plastic trap insert. Cleaning should take place once or twice a day or as washroom traffic dictates. DO