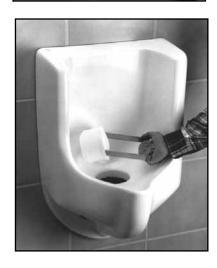

## **ECOTRAP® EXCHANGE**

REMOVE OR EXCHANGE EcoTrap® ONLY WHEN NEEDED, i.e. slow urine flow or pooling. The table below shows approximate intervals.

- 1. Have the X-Traptor® tool, new EcoTrap® a plastic bag and a deodorizer ready and on hand.
- 2. Insert X-Traptor<sup>®</sup> into trap slots and engage on knobs.
- While slowly pulling up, wiggle tool side to side to loosen *EcoTrap*°.
  DO NOT PULL STRAIGHT UP! Once the *EcoTrap*° is removed, spray some deodorizer into the drain.
- 4. With *EcoTrap*<sup>®</sup> still on *X-Traptor*<sup>®</sup>, pour liquid contents into the open drain hole of urinal.
- 5. Deposit used *EcoTrap* in plastic bag. Disengage and remove X-Traptor.
- 6. Seal the plastic bag and discard in locally appropriate manner.
- 7. Loosen any sediment accumulation in drain hole with any long object.
- 8. Pour a full bucket, approx. 5 gallons, of preferably hot water into drain hole of urinal to flush sediments from waste line before inserting new *EcoTrap*°.
- 9. Take new *EcoTrap*° and fill with water under faucet in sink. Then set *EcoTrap*° insert into trapway. **Push** *EcoTrap***° down, below rim of trapway.**
- 10. Add 3 oz. of BlueSeal®. Done!