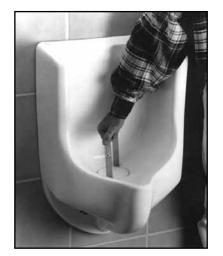

## **ECOTRAP® EXCHANGE**

REMOVE OR EXCHANGE EcoTrap® ONLY WHEN NEEDED, i.e. slow urine flow or pooling. The table below shows approximate intervals.

- 1. Have the X-Traptor® tool, new EcoTrap® a plastic bag and a deodorizer ready and on hand.
- 2. Insert X-Traptor<sup>®</sup> into trap slots and engage on knobs.
- While slowly pulling up, wiggle tool side to side to loosen *EcoTrap*°.
  DO NOT PULL STRAIGHT UP! Once the *EcoTrap*° is removed, spray some deodorizer into the drain.
- 4. With *EcoTrap*<sup>®</sup> still on *X-Traptor*<sup>®</sup>, pour liquid contents into the open drain hole of urinal.
- 5. Deposit used *EcoTrap* in plastic bag. Disengage and remove X-Traptor.
- 6. Seal the plastic bag and discard in locally appropriate manner.
- 7. Loosen any sediment accumulation in drain hole with any long object.
- 8. Pour a full bucket, approx. 5 gallons, of preferably hot water into drain hole of urinal to flush sediments from waste line before inserting new *EcoTrap*°.
- 9. Take new *EcoTrap*° and fill with water under faucet in sink. Then set *EcoTrap*° insert into trapway. **Push** *EcoTrap***° down, below rim of trapway.**
- 10. Add 3 oz. of BlueSeal®. Done!