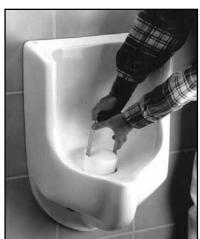

## **ECOTRAP® EXCHANGE**

REMOVE OR EXCHANGE EcoTrap® ONLY WHEN NEEDED, i.e. slow urine flow or pooling. The table below shows approximate intervals.

- 1. Have the X-Traptor® tool, new EcoTrap® a plastic bag and a deodorizer ready and on hand.
- 2. Insert X-Traptor<sup>®</sup> into trap slots and engage on knobs.
- While slowly pulling up, wiggle tool side to side to loosen *EcoTrap*°.
  DO NOT PULL STRAIGHT UP! Once the *EcoTrap*° is removed, spray some deodorizer into the drain.
- 4. With *EcoTrap*<sup>®</sup> still on *X-Traptor*<sup>®</sup>, pour liquid contents into the open drain hole of urinal.
- 5. Deposit used *EcoTrap* in plastic bag. Disengage and remove X-Traptor.
- 6. Seal the plastic bag and discard in locally appropriate manner.
- 7. Loosen any sediment accumulation in drain hole with any long object.
- 8. Pour a full bucket, approx. 5 gallons, of preferably hot water into drain hole of urinal to flush sediments from waste line before inserting new *EcoTrap*°.
- 9. Take new *EcoTrap*° and fill with water under faucet in sink. Then set *EcoTrap*° insert into trapway. **Push** *EcoTrap***° down, below rim of trapway.**
- 10. Add 3 oz. of BlueSeal®. Done!