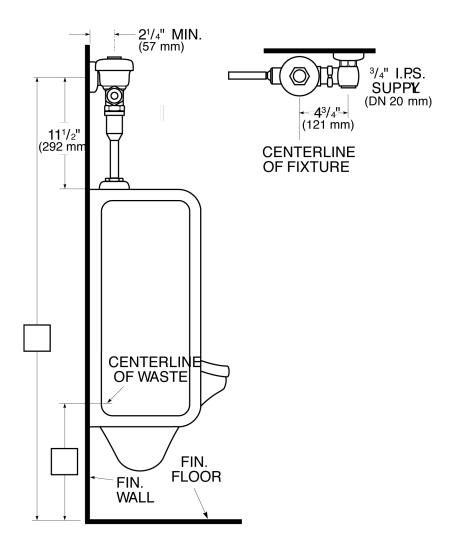

### **DETAILS**

Flush Volume: 1.0 gpf (3.8 Lpf)Finish: Polished Chrome (CP)

• Valve: Diaphragm

• Valve Body Material: Semi-red Brass

Fixture Type: UrinalFixture Connection: Top

• Rough-In Dimension: 11 ½" (292mm)

Spud Coupling: <sup>3</sup>/<sub>4</sub>" (19mm)
Supply Pipe: <sup>3</sup>/<sub>4</sub>" (19mm)

## **ROUGH-IN**