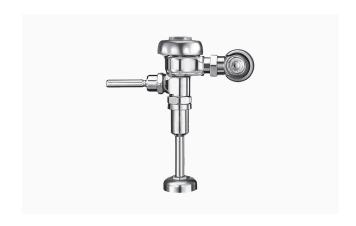

#### **DESCRIPTION**

1.0 gpf, Polished Chrome Finish, Single Flush, Regal® Exposed Manual Urinal Flushometer.

### **DETAILS**

Flush Volume: 1.0 gpf (3.8 Lpf)Finish: Polished Chrome (CP)

• Valve: Diaphragm

• Valve Body Material: Semi-red Brass

Fixture Type: UrinalFixture Connection: Top

• Rough-In Dimension: 11 ½" (292mm)

### **FEATURES**

- ADA Compliant Metal Oscillating Non-Hold-Open Handle
- Control Stop Plug
- Sweat Solder Adapter with Cover Tube
- Cast Wall Flange with Set Screw
- Vacuum Breaker Flush Connection
- Spud Coupling Wall and Spud Flange for 3/4" Top Spud
- Non-Hold-Open Handle and No External Volume Adjustment to Ensure Water Conservation
- 3/4" I.P.S. Wheel Handle Bak-Chek® Angle Stop