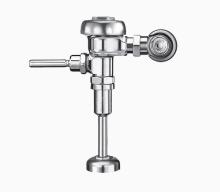

#### DESCRIPTION

1.5 gpf, Polished Chrome Finish, Single Flush, Regal® Exposed Manual Urinal Flushometer.

### DETAILS

- Flush Volume: 1.5 gpf (5.7 Lpf)
- Finish: Polished Chrome (CP)
- Valve: Diaphragm
- Valve Body Material: Semi-red Brass
- Fixture Type: Urinal
- Fixture Connection: Top
- Rough-In Dimension: 11 <sup>1</sup>/<sub>2</sub>" (292mm)
- Spud Coupling: <sup>3</sup>/<sub>4</sub>" (19mm)
- Supply Pipe: <sup>3</sup>/<sub>4</sub>" (19mm)

#### FEATURES

- ADA Compliant Metal Oscillating Non-Hold-Open Handle
- Control Stop Plug
- Sweat Solder Adapter with Cover Tube
- Cast Wall Flange with Set Screw
- Vacuum Breaker Flush Connection
- Spud Coupling Wall and Spud Flange for 3/4" Top Spud
- Non-Hold-Open Handle and No External Volume Adjustment to Ensure Water Conservation
- 3/4" I.P.S. Wheel Handle Bak-Chek® Angle Stop