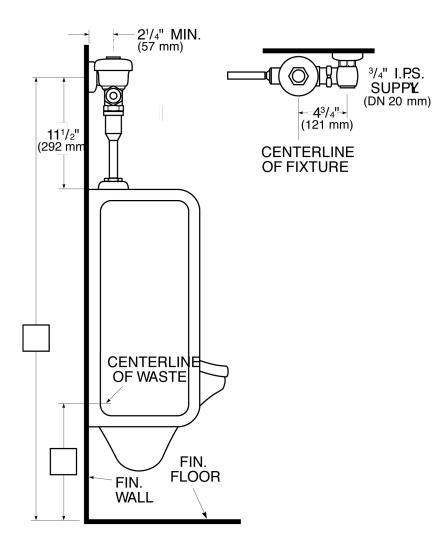

### DETAILS

- Flush Volume: 1.5 gpf (5.7 Lpf)
- Finish: Polished Chrome (CP)
- Valve: Diaphragm
- Valve Body Material: Semi-red Brass
- Fixture Type: Urinal
- Fixture Connection: Top
- Rough-In Dimension: 11 <sup>1</sup>/<sub>2</sub>" (292mm)
- Spud Coupling: <sup>3</sup>/<sub>4</sub>" (19mm)
- Supply Pipe: <sup>3</sup>/<sub>4</sub>" (19mm)

## **ROUGH-IN**

Sloan 10500 Seymour Ave, Franklin Park, IL 60131 Phone: 800.982.5839 • Fax: 800.447.8329 • sloan.com