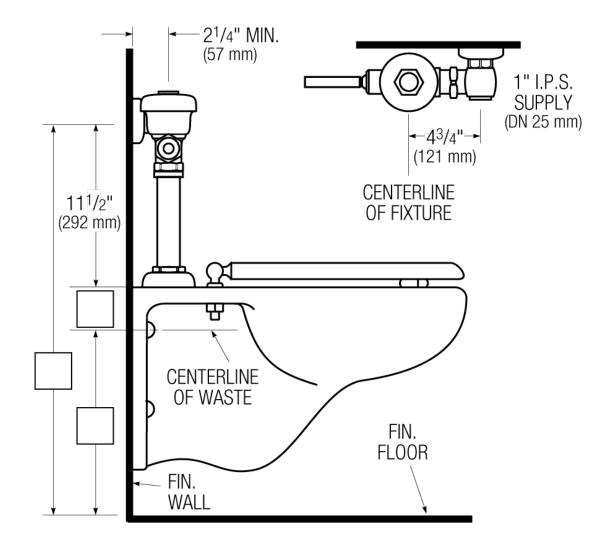

## DETAILS

- Flush Volume: 1.6 gpf (6.0 Lpf)
- Finish: Polished Chrome (CP)
- Valve: Diaphragm
- Valve Body Material: Semi-red Brass
- Fixture Type: Water Closet
- Fixture Connection: Top
- Rough-In Dimension: 11 <sup>1</sup>/<sub>2</sub>" (292mm)
- Spud Coupling: 1 <sup>1</sup>/<sub>2</sub>" (38mm)
- Supply Pipe: 1" (25mm)

# **ROUGH-IN**

SLOAN.

Sloan 10500 Seymour Ave, Franklin Park, IL 60131 Phone: 800.982.5839 • Fax: 800.447.8329 • sloan.com