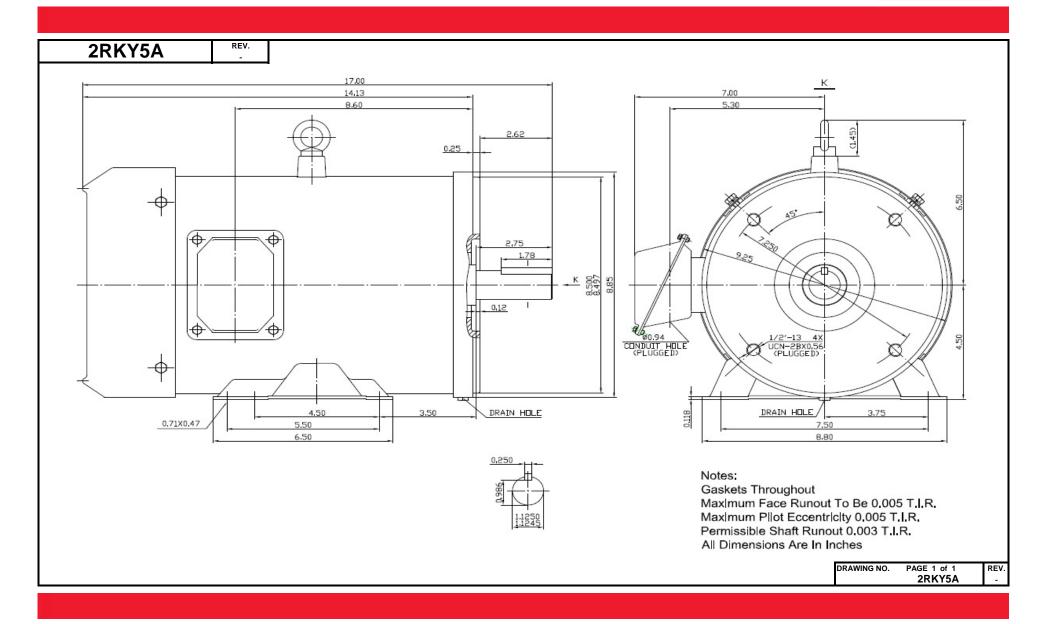

## **Dimensional Drawing**





## **Performance Data**





## **Performance Data**



| 2DKV5A | REV. |  |  |
|--------|------|--|--|
| ZKKTJA | -    |  |  |

|              | Speed | <u>Torque</u> | Watts In | Current | Power Factor | Capacitor Volt | Effeciency | Watts Loss