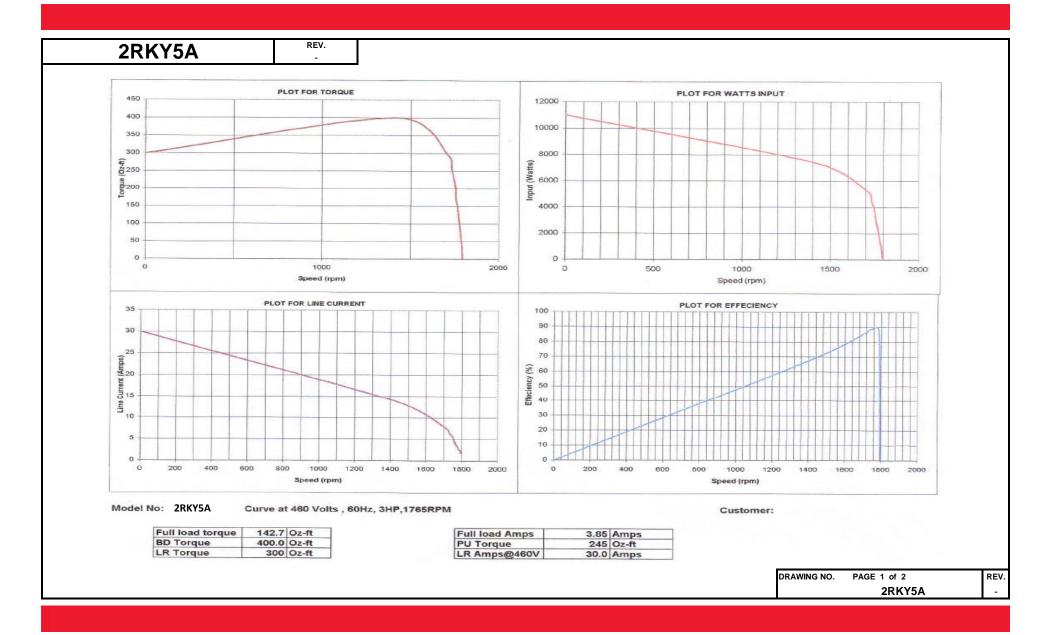

## **Performance Data**

## **Performance Data**

| 2DKV5A | REV. |  |  |
|--------|------|--|--|
| ZKKTJA | -    |  |  |

|              | Speed | <u>Torque</u> | Watts In | Current | Power Factor | Capacitor Volt | Effeciency | Watts Loss                                                                                                                                                                                                                                                                                                                                                                                                                                                                                                                                                                                                                                                                                                                                                                                                                                                                                                                                                                                                                                                                                                                                                                                                                                                                                                                                                                                                                                                                                                                                                                                                                                                                                                                                                                                                                                                                                                                                                                                                                                                                                                                    | Motor Mode |
|--------------|-------|---------------|----------|---------|--------------|----------------|------------|-------------------------------------------------------------------------------------------------------------------------------------------------------------------------------------------------------------------------------------------------------------------------------------------------------------------------------------------------------------------------------------------------------------------------------------------------------------------------------------------------------------------------------------------------------------------------------------------------------------------------------------------------------------------------------------------------------------------------------------------------------------------------------------------------------------------------------------------------------------------------------------------------------------------------------------------------------------------------------------------------------------------------------------------------------------------------------------------------------------------------------------------------------------------------------------------------------------------------------------------------------------------------------------------------------------------------------------------------------------------------------------------------------------------------------------------------------------------------------------------------------------------------------------------------------------------------------------------------------------------------------------------------------------------------------------------------------------------------------------------------------------------------------------------------------------------------------------------------------------------------------------------------------------------------------------------------------------------------------------------------------------------------------------------------------------------------------------------------------------------------------|------------|
| No load      | 1794  | 0             | 135      | 1.8     | 10           |                | 0          | 135                                                                                                                                                                                                                                                                                                                                                                                                                                                                                                                                                                                                                                                                                                                                                                                                                                                                                                                                                                                                                                                                                                                                                                                                                                                                                                                                                                                                                                                                                                                                                                                                                                                                                                                                                                                                                                                                                                                                                                                                                                                                                                                           | 0.00FL     |
|              | 1789  | 35            | 750      | 2.35    | 40           |                | 74.1       |                                                                                                                                                                                                                                                                                                                                                                                                                                                                                                                                                                                                                                                                                                                                                                                                                                                                                                                                                                                                                                                                                                                                                                                                                                                                                                                                                                                                                                                                                                                                                                                                                                                                                                                                                                                                                                                                                                                                                                                                                                                                                                                               | 0.25FL     |
|              | 1783  | 70            | 1256     | 2.5     | 63           |                | 88.2       | 148                                                                                                                                                                                                                                                                                                                                                                                                                                                                                                                                                                                                                                                                                                                                                                                                                                                                                                                                                                                                                                                                                                                                                                                                                                                                                                                                                                                                                                                                                                                                                                                                                                                                                                                                                                                                                                                                                                                                                                                                                                                                                                                           | 0.50FL     |
|              | 1775  | 106.00        | 1862     | 3.2     | 74           |                | 90         | 186                                                                                                                                                                                                                                                                                                                                                                                                                                                                                                                                                                                                                                                                                                                                                                                                                                                                                                                                                                                                                                                                                                                                                                                                                                                                                                                                                                                                                                                                                                                                                                                                                                                                                                                                                                                                                                                                                                                                                                                                                                                                                                                           | 0.75FL     |
| Full load    | 1765  | 142.7         | 2485     | 4       | 81           |                | 89.70      | THE RESERVE TO SERVE THE PARTY OF THE PARTY | 1.00FL     |
|              | 1758  | 165.2         | 2873     | 4.4     | 82           |                | 89.70      |                                                                                                                                                                                                                                                                                                                                                                                                                                                                                                                                                                                                                                                                                                                                                                                                                                                                                                                                                                                                                                                                                                                                                                                                                                                                                                                                                                                                                                                                                                                                                                                                                                                                                                                                                                                                                                                                                                                                                                                                                                                                                                                               | 1.15FL     |
|              | 1754  | 181.50        | 3167     | 4.73    | 84           |                | 89.20      |                                                                                                                                                                                                                                                                                                                                                                                                                                                                                                                                                                                                                                                                                                                                                                                                                                                                                                                                                                                                                                                                                                                                                                                                                                                                                                                                                                                                                                                                                                                                                                                                                                                                                                                                                                                                                                                                                                                                                                                                                                                                                                                               | 1.25FL     |
|              | 1748  | 218           | 3804     | 5.6     | 85           |                | 88.9       | 422                                                                                                                                                                                                                                                                                                                                                                                                                                                                                                                                                                                                                                                                                                                                                                                                                                                                                                                                                                                                                                                                                                                                                                                                                                                                                                                                                                                                                                                                                                                                                                                                                                                                                                                                                                                                                                                                                                                                                                                                                                                                                                                           | 1.50FL     |
|              | 1730  | 256           | 4466     | 7       | 86           |                | 88         |                                                                                                                                                                                                                                                                                                                                                                                                                                                                                                                                                                                                                                                                                                                                                                                                                                                                                                                                                                                                                                                                                                                                                                                                                                                                                                                                                                                                                                                                                                                                                                                                                                                                                                                                                                                                                                                                                                                                                                                                                                                                                                                               | 1.75FL     |
|              | 1710  | 295.6         | 5207     | 8       | 86           |                | 86.20      |                                                                                                                                                                                                                                                                                                                                                                                                                                                                                                                                                                                                                                                                                                                                                                                                                                                                                                                                                                                                                                                                                                                                                                                                                                                                                                                                                                                                                                                                                                                                                                                                                                                                                                                                                                                                                                                                                                                                                                                                                                                                                                                               | 2.00FL     |
| Break Down   | 1420  | 400           | 7362     | 14      | 66           |                | 68.5       | 2319                                                                                                                                                                                                                                                                                                                                                                                                                                                                                                                                                                                                                                                                                                                                                                                                                                                                                                                                                                                                                                                                                                                                                                                                                                                                                                                                                                                                                                                                                                                                                                                                                                                                                                                                                                                                                                                                                                                                                                                                                                                                                                                          |            |
| Locked Rotor | 0     | 300           | 11003    | 30      | 46           |                | 0          | 11003                                                                                                                                                                                                                                                                                                                                                                                                                                                                                                                                                                                                                                                                                                                                                                                                                                                                                                                                                                                                                                                                                                                                                                                                                                                                                                                                                                                                                                                                                                                                                                                                                                                                                                                                                                                                                                                                                                                                                                                                                                                                                                                         |            |
|              |       |               |          |         |              |                |            |                                                                                                                                                                                                                                                                                                                                                                                                                                                                                                                                                                                                                                                                                                                                                                                                                                                                                                                                                                                                                                                                                                                                                                                                                                                                                                                                                                                                                                                                                                                                                                                                                                                                                                                                                                                                                                                                                                                                                                                                                                                                                                                               |            |