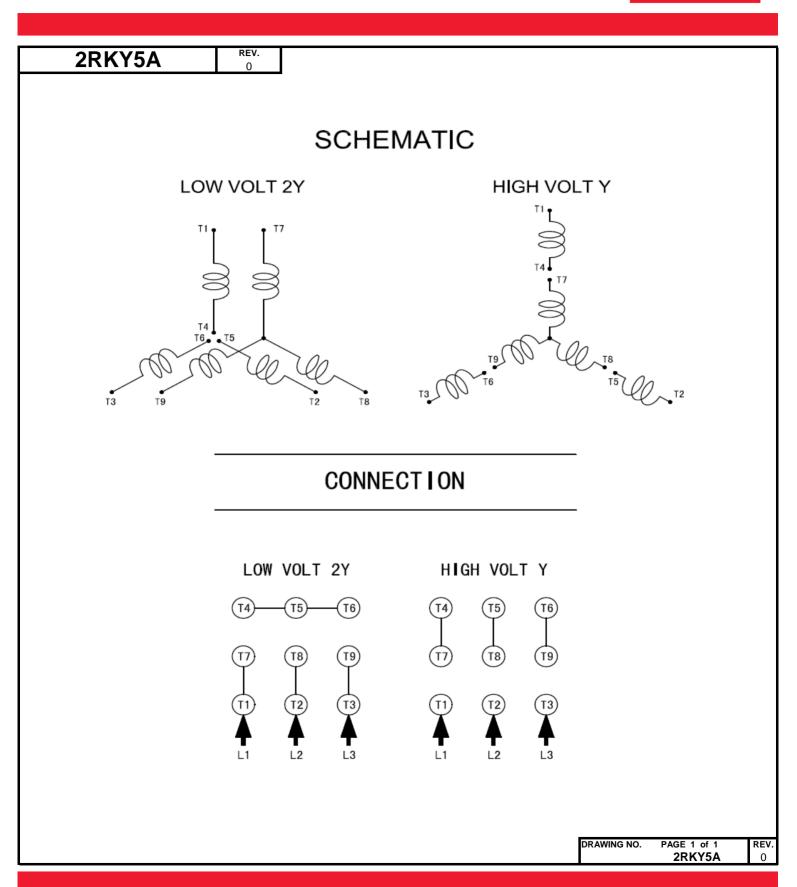

|            |

DRAWING NO. PAGE 2 of 2 REV. 2RKY5A -