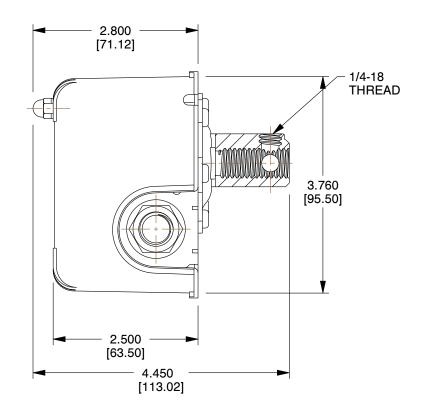

## **GRAINGER**®

100 Grainger Parkway, Lake Forest, Illinois 60045-5201 1-(800) GRAINGER, 1-(800) 472-4643, (847) 535-1000 www.grainger.com This file and any associated information and specifications are provided for reference and evaluation purposes only, and is subject to change without notice. Grainger makes no representations, warranties or guarantees as to the appropriateness, accuracy, completeness, or suitability for any purpose, of the file, information or specifications. You are solely responsible for the use of the file, information or specifications.

| This drawing is the property of     |
|-------------------------------------|
| GRAINGER. It contains confidential, |
| proprietary information that is     |
| GRAINGER property. Do not disclose  |
| to or duplicate for others