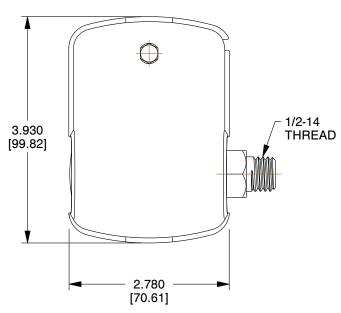

## **GRAINGER**®

100 Grainger Parkway, Lake Forest, Illinois 60045-5201 1-(800) GRAINGER, 1-(800) 472-4643, (847) 535-1000 www.grainger.com This file and any associated information and specifications are provided for reference and evaluation purposes only, and is subject to change without notice. Grainger makes no representations, warranties or guarantees as to the appropriateness, accuracy, completeness, or suitability for any purpose, of the file, information or specifications. You are solely responsible for the use of the file, information or specifications.

| This drawing is the property of     |
|-------------------------------------|
| GRAINGER. It contains confidential, |
| proprietary information that is     |
| GRAINGER property. Do not disclose  |
| to or duplicate for othe