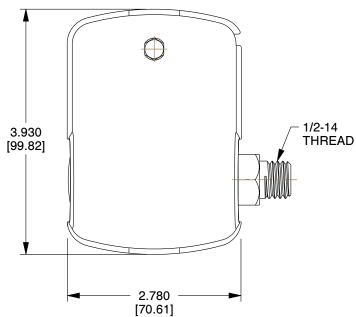

2FG83

Pressure Switch: 1/4 in MNPT/(1) Port, 70/100 psi, 30 psi, 40 to 150 psi, DPST, Std

| Pressure Switch                 |          |
|---------------------------------|----------|
| 8                               | UNIT     |
|                                 | INCH[MM] |
| PT/(1) Port,<br>i, DPST, Std, 1 | SHEET    |
|                                 | 1 of 1   |