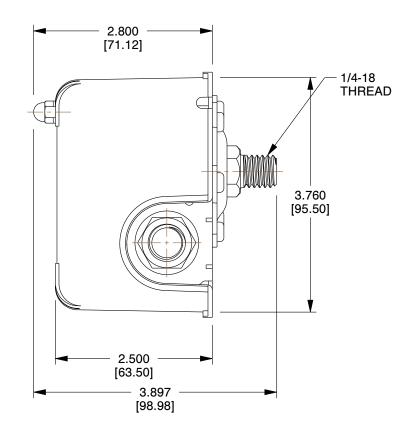

2FG83

Pressure Switch: 1/4 in MNPT/(1) Port, 70/100 psi, 30 psi, 40 to 150 psi, DPST, Std

| Pressure Switch                 |          |
|---------------------------------|----------|
| 8                               | UNIT     |
|                                 | INCH[MM] |
| PT/(1) Port,<br>i, DPST, Std, 1 | SHEET    |
|                                 | 1 of 1   |