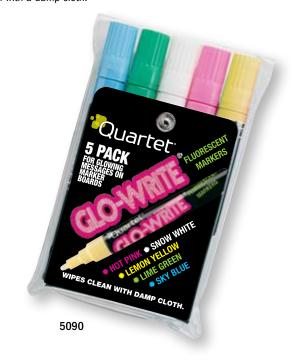

#### **Ouartet GloWrite® Wet-Erase Markers**

These fluorescent wet-erase markers can be used with all Quartet marker boards. Writes on black, white or any other color surface. To change message, wipe board clean with a damp cloth.

| Item No.   | Size   | Description                         |         |
|------------|--------|-------------------------------------|---------|
| 79551      | Bullet | 4-Pack, Assorted Neon Colors        | • • • • |
| 5090       | Bullet | 5-Pack, Assorted Fluorescent Colors | ••••    |
| 51-659312Q | Fine   | 6-Pack, Assorted Mini Colors        | •••••   |
| 51-661142Q | Fine   | 6-Pack, Screamer Mini Colors        | ••••    |