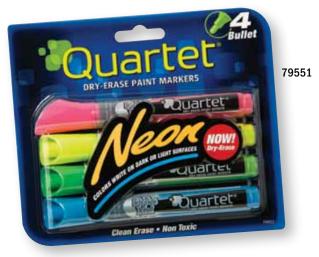

#### **Quartet Neon Dry-Erase Paint Markers**

Create vivid, eye-catching messages on any color board. Neon colors write on dark or light surfaces. Innovative, clear barrel design shows ink level. Use on any non-porous surface, including glass and mirrors.

| Item No.   | Size   | Description                         |         |
|------------|--------|-------------------------------------|---------|
| 79551      | Bullet | 4-Pack, Assorted Neon Colors        | • • • • |
| 5090       | Bullet | 5-Pack, Assorted Fluorescent Colors | ••••    |
| 51-659312Q | Fine   | 6-Pack, Assorted Mini Colors        | •••••   |
| 51-661142Q | Fine   | 6-Pack, Screamer Mini Colors        | ••••    |