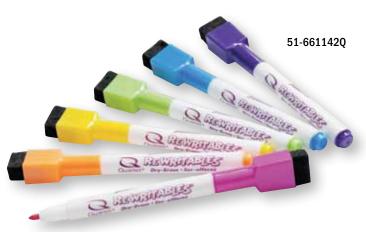

#### **Quartet ReWritable Dry-Erase Markers**

Cap mounted eraser ensures quick corrections are a snap. Cap mounted magnet keeps marker close to the action. Available in regular and screamer colors.

| Item No.   | Size   | Description                         |         |
|------------|--------|-------------------------------------|---------|
| 79551      | Bullet | 4-Pack, Assorted Neon Colors        | • • • • |
| 5090       | Bullet | 5-Pack, Assorted Fluorescent Colors | ••••    |
| 51-659312Q | Fine   | 6-Pack, Assorted Mini Colors        | •••••   |
| 51-661142Q | Fine   | 6-Pack, Screamer Mini Colors        | ••••    |