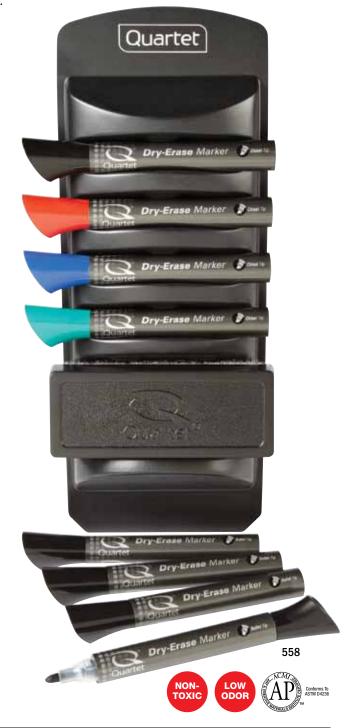

## **Quartet® Specialty Markers**

#### **Quartet ReWritable Dry-Erase Markers**

Cap mounted eraser ensures quick corrections are a snap. Cap mounted magnet keeps marker close to the action. Available in regular and screamer colors.