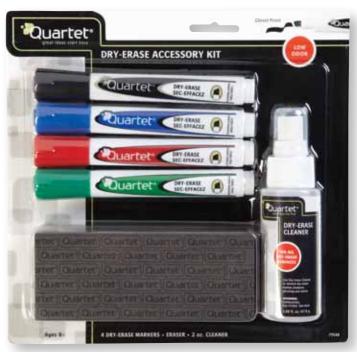

## **Quartet® Classic Low Odor Markers**

Low Odor dry-erase markers offer bold colors that are perfect for any presentation. Available in fine, bullet and chisel point. AP certified, low odor and non-toxic. DryGuard ink offers up to a 2-day "cap off" performance.

51-659672Q

| Item No.   | Size   | Description             |      | Item No.     | Size   | Description                                      |        |
|------------|--------|-------------------------|------|--------------|--------|--------------------------------------------------|--------|
| 659514Q    | Chisel | 4-Pack, Black           | •    | 79908        | Chisel | 8-Pack, Assorted Colors                          | •••••• |
| 659510Q    | Chisel | 4-Pack, Assorted Colors | •••  | 51-002692Q   | Chisel | 12-Box, Black                                    | •      |
| 51-659562Q | Chisel | 4-Pack, Screamer Colors | 0000 | 51-002693Q   | Chisel | 12-Box, Assorted Colors*                         |        |
| 659504Q    | Bullet | 4-Pack, Assorted Colors |      | 51-002702Q   | Chisel | 12-Box, Red                                      |        |
| 51-659542Q | Bullet | 4-Pack, Screamer Colors |      | 51-002712Q   | Chisel | 12-Box, Blue                                     |        |
| 659513Q    | Fine   | 4-Pack, Black           | •    | 51-989692Q   | Fine   | 12-Box, Black                                    | •      |
| 659520Q    | Fine   | 4-Pack, Assorted Colors | •••  | Starter Kits |        |                                                  |        |
| 51-659552Q | Bullet | 6-Pack, Screamer Colors | •••• | 51-659672Q   | Chisel | 4-Pack Starter Kit (Includes 1 Eras              |        |
| 659511Q    | Fine   | 6-Pack, Assorted Colors |      | 558          | Chisel | Caddy (Includes 8 Assorted Markers and 1 Eraser) | •••    |
|            |        |                         |      |              |        |                                                  |        |