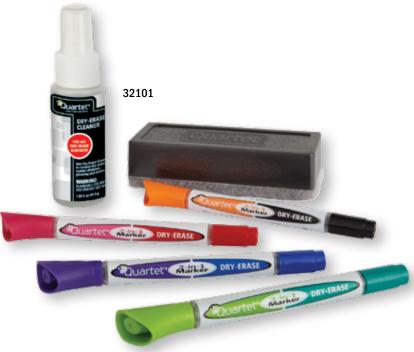

#### **Quartet 2-in-1 Dry-Erase Markers**

Two markers in one. Comes with either two different colored fine tips, or one fine tip and one chisel tip. Anti-roll cap keeps marker in easy reach. For use on dry-erase and non-porous surfaces.

| Item No.     | Size        | Description                                              |  |
|--------------|-------------|----------------------------------------------------------|--|
| Starter Kits |             |                                                          |  |
| 32101        | Dual Fine   | 4-Pack Starter Kit (Includes 1 Eraser and 2 oz. Cleaner) |  |
| 79549        | Chisel/Fine | 4-Pack Starter Kit (Includes 1 Eraser and 2 oz. Cleaner) |  |
|              |             |                                                          |  |