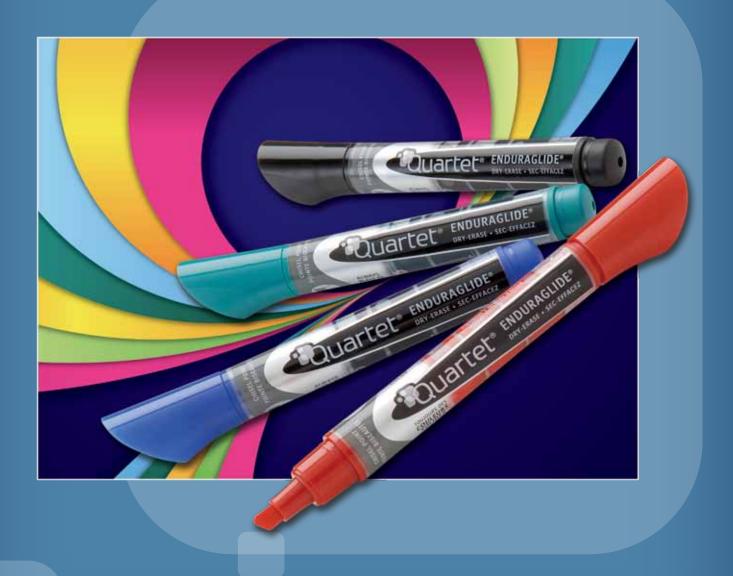

## Quartet® EnduraGlide Markers

When you choose EnduraGlide® dry-erase markers, you always get bright, bold, continuous color. With its patented three-chamber technology and see-through barrel ink gauge, EnduraGlide delivers strong, vivid lines. Quick drying ink erases cleanly. Includes unique anti-roll cap. AP certified, non-toxic and low odor.

Innovative, clear barrel design shows available ink level

5001M

| Item No. | Size   | Description             |      | Item No.     | Size   | Description                                      |        |
|----------|--------|-------------------------|------|--------------|--------|--------------------------------------------------|--------|
| 5001M    | Chisel | 4-Pack, Assorted Colors | •••• | 5001-18M     | Chisel | 12-Box, Assorted Colors*                         | • • •  |
| 5001-1M  | Bullet | 4-Pack, Assorted Colors | •••  | 5001-20M     | Chisel | 12-Pack, Assorted Colors*                        | •••••• |
| 5001-10M | Fine   | 4-Pack, Assorted Colors | •••  | 5001-13M     | Fine   | 12-Pack, Black                                   |        |
| 5001-12M | Chisel | 4-Pack, Black           | •    | 5001-21M     | Fine   | 12-Pack, Assorted Colors*                        | •••••• |
| 5001-19M | Chisel | 12-Pack, Black          | •    | Starter Kits |        |                                                  |        |
| 5001-2M  | Chisel | 12-Box, Black           | •    | 5001M-4SK    | Chisel | 4-Pack Starter Kit (Includes 1                   |        |
| 5001-3M  | Chisel | 12-Box, Blue            | •    | 5001M-5SK    | Fine   | 5-Pack Starter Kit* (Includes 1                  |        |
| 5001-4M  | Chisel | 12-Box, Red             | •    | 559          | Chisel | Caddy (Includes 6 Assorted Markers*and 1 Eraser) | • • •  |