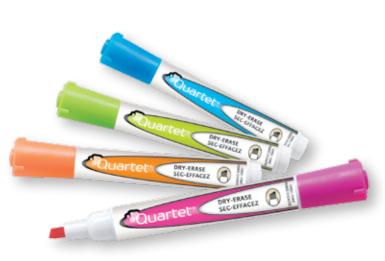

## Quartet® EnduraGlide Markers

When you choose EnduraGlide® dry-erase markers, you always get bright, bold, continuous color. With its patented three-chamber technology and see-through barrel ink gauge, EnduraGlide delivers strong, vivid lines. Quick drying ink erases cleanly. Includes unique anti-roll cap. AP certified, non-toxic and low odor.

Innovative, clear barrel design shows available ink level

5001M

| Item No. | Size   | Description             |      | Item No.     | Size   | Description                                      |        |
|----------|--------|-------------------------|------|--------------|--------|--------------------------------------------------|--------|
| 5001M    | Chisel | 4-Pack, Assorted Colors | •••• | 5001-18M     | Chisel | 12-Box, Assorted Colors*                         | • • •  |
| 5001-1M  | Bullet | 4-Pack, Assorted Colors | •••  | 5001-20M     | Chisel | 12-Pack, Assorted Colors*                        | •••••• |
| 5001-10M | Fine   | 4-Pack, Assorted Colors | •••  | 5001-13M     | Fine   | 12-Pack, Black                                   |        |
| 5001-12M | Chisel | 4-Pack, Black           | •    | 5001-21M     | Fine   | 12-Pack, Assorted Colors*                        | •••••• |
| 5001-19M | Chisel | 12-Pack, Black          | •    | Starter Kits |        |                                                  |        |
| 5001-2M  | Chisel | 12-Box, Black           | •    | 5001M-4SK    | Chisel | 4-Pack Starter Kit (Includes 1                   |        |
| 5001-3M  | Chisel | 12-Box, Blue            | •    | 5001M-5SK    | Fine   | 5-Pack Starter Kit* (Includes 1                  |        |
| 5001-4M  | Chisel | 12-Box, Red             | •    | 559          | Chisel | Caddy (Includes 6 Assorted Markers*and 1 Eraser) | • • •  |