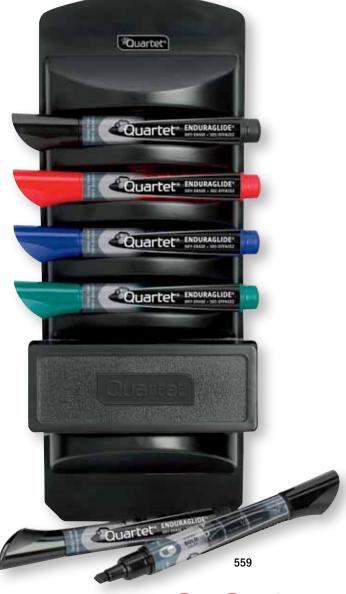

## Quartet® EnduraGlide Markers

When you choose EnduraGlide® dry-erase markers, you always get bright, bold, continuous color. With its patented three-chamber technology and see-through barrel ink gauge, EnduraGlide delivers strong, vivid lines. Quick drying ink erases cleanly. Includes unique anti-roll cap. AP certified, non-toxic and low odor.

Innovative, clear barrel design shows available ink level

5001M

| Item No. | Size   | Description             |      | Item No.     | Size   | Description                                      |        |
|----------|--------|-------------------------|------|--------------|--------|--------------------------------------------------|--------|
| 5001M    | Chisel | 4-Pack, Assorted Colors | •••• | 5001-18M     | Chisel | 12-Box, Assorted Colors*                         | • • •  |
| 5001-1M  | Bullet | 4-Pack, Assorted Colors | •••  | 5001-20M     | Chisel | 12-Pack, Assorted Colors*                        | •••••• |
| 5001-10M | Fine   | 4-Pack, Assorted Colors | •••  | 5001-13M     | Fine   | 12-Pack, Black                                   |        |
| 5001-12M | Chisel | 4-Pack, Black           | •    | 5001-21M     | Fine   | 12-Pack, Assorted Colors*                        | •••••• |
| 5001-19M | Chisel | 12-Pack, Black          | •    | Starter Kits |        |                                                  |        |
| 5001-2M  | Chisel | 12-Box, Black           | •    | 5001M-4SK    | Chisel | 4-Pack Starter Kit (Includes 1                   |        |
| 5001-3M  | Chisel | 12-Box, Blue            | •    | 5001M-5SK    | Fine   | 5-Pack Starter Kit* (Includes 1                  |        |
| 5001-4M  | Chisel | 12-Box, Red             | •    | 559          | Chisel | Caddy (Includes 6 Assorted Markers*and 1 Eraser) | • • •  |