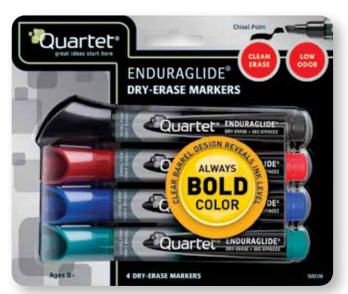

## Quartet® EnduraGlide Markers

When you choose EnduraGlide® dry-erase markers, you always get bright, bold, continuous color. With its patented three-chamber technology and see-through barrel ink gauge, EnduraGlide delivers strong, vivid lines. Quick drying ink erases cleanly. Includes unique anti-roll cap. AP certified, non-toxic and low odor.

Innovative, clear barrel design shows available ink level

5001M

| Item No. | Size   | Description             |      | Item No.     | Size   | Description                                      |        |
|----------|--------|-------------------------|------|--------------|--------|--------------------------------------------------|--------|
| 5001M    | Chisel | 4-Pack, Assorted Colors | •••• | 5001-18M     | Chisel | 12-Box, Assorted Colors*                         | • • •  |
| 5001-1M  | Bullet | 4-Pack, Assorted Colors | •••  | 5001-20M     | Chisel | 12-Pack, Assorted Colors*                        | •••••• |
| 5001-10M | Fine   | 4-Pack, Assorted Colors | •••  | 5001-13M     | Fine   | 12-Pack, Black                                   |        |
| 5001-12M | Chisel | 4-Pack, Black           | •    | 5001-21M     | Fine   | 12-Pack, Assorted Colors*                        | •••••• |
| 5001-19M | Chisel | 12-Pack, Black          | •    | Starter Kits |        |                                                  |        |
| 5001-2M  | Chisel | 12-Box, Black           | •    | 5001M-4SK    | Chisel | 4-Pack Starter Kit (Includes 1                   |        |
| 5001-3M  | Chisel | 12-Box, Blue            | •    | 5001M-5SK    | Fine   | 5-Pack Starter Kit* (Includes 1                  |        |
| 5001-4M  | Chisel | 12-Box, Red             | •    | 559          | Chisel | Caddy (Includes 6 Assorted Markers*and 1 Eraser) | • • •  |