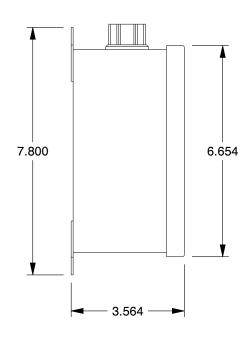

0.07

SCALE

32FR14

COMPONENT

Pushbutton Enclosure: Mild Steel, 1 Columns, 2 Holes, 12, 5.12 in H x 2.75 in W x 3.50 in D

INCH

Pushbutton Enclosure

SHEET 1 of 1