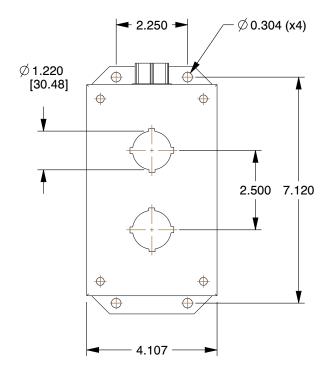

0.07

SCALE

32FR14

COMPONENT

Pushbutton Enclosure: Mild Steel, 1 Columns, 2 Holes, 12, 5.12 in H x 2.75 in W x 3.50 in D

INCH

Pushbutton Enclosure

SHEET 1 of 1