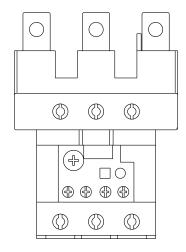

**SCALE** 

0.11

| COMPONENT |        |
|-----------|--------|
|           | UNIT   |
|           |        |
|           | SHEET  |
|           | 1 of 1 |