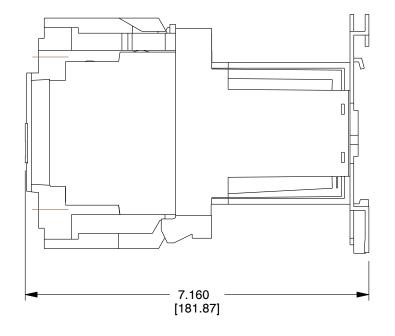

0.50

COMPONENT

**IEC Magnetic Contactor** 

**2MMU3** 

IEC Magnetic Contactor: 24 V DC Coil Volts, 80 A Full Load Amps-Inductive UNIT

INCH[MM]

SHEET

1 of 1