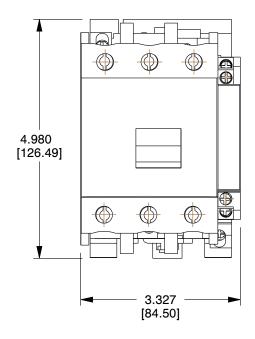

0.50

COMPONENT

**IEC Magnetic Contactor** 

**2MMU3** 

IEC Magnetic Contactor: 24 V DC Coil Volts, 80 A Full Load Amps-Inductive UNIT

INCH[MM]

SHEET

1 of 1