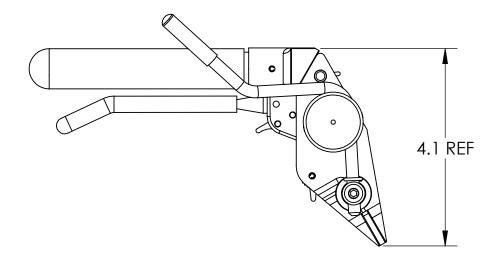

## **NOTES:**

- 1. BOX CONTENTS: TOOL AND INSTRUCTION SHEET.
- 2. WEIGHT: 2.60 LBS.
- 3. MATERIAL AND FINISH COMPLIES WITH EUROPEAN UNION RESTRICTION OF HAZARDOUS SUBSTANCES DIRECTIVE 2002/95/ED (RoHS).

UNLESS OTHERWISE NOTED: DIMENSIONS ARE IN INCHES AFTER FINISH

TOLERANCES:

 B/AMD-17®

A unit of Corporation P.O. Box 16307 Denver, Colorado U.S.A.

TITLE:

BANTAM COMBINATION TOOL

DWG. NO.

GRC075

REV A

SHEET 2 OF 2

CustSpecForm 11/2007