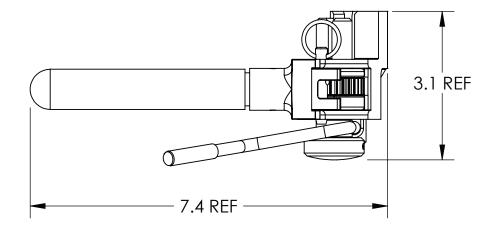

## **NOTES:**

- 1. BOX CONTENTS: TOOL AND INSTRUCTION SHEET.
- 2. WEIGHT: 2.60 LBS.
- 3. MATERIAL AND FINISH COMPLIES WITH EUROPEAN UNION RESTRICTION OF HAZARDOUS SUBSTANCES DIRECTIVE 2002/95/ED (RoHS).

UNLESS OTHERWISE NOTED: DIMENSIONS ARE IN INCHES AFTER FINISH

TOLERANCES:

 B/AMD-17®

A unit of Corporation P.O. Box 16307 Denver, Colorado U.S.A.

TITLE:

BANTAM COMBINATION TOOL

DWG. NO.

GRC075

REV A

SHEET 2 OF 2

CustSpecForm 11/2007